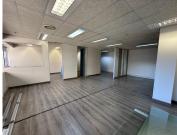

## 7,973 pm

Egoli East | Prime Office Space to Let in Bruma, Johannesburg

93 m<sup>2</sup>

Discover the perfect office space at Suite 205, Egoli East, located at 10 South Boulevard, Bruma. This spacious suite spans 93.8sqm and is available at a competitive net rate of R85/sqm (excluding VAT, electricity, water, sewer, rates and taxes, and refuse removal). Designed to cater to modern business needs, this suite offers a professional environment within a prime location.

Gross Monthly Rental R7,973 Ex Vat Lease Period 12 months Available From Immediately

| Floor Size m <sup>2</sup> | 93         | Security         | Yes |
|---------------------------|------------|------------------|-----|
| Parking Bays              | -          | Air Conditioning | Yes |
| Title                     | -          | Generator        | -   |
| Zoning                    | Commercial | Fibre            | -   |