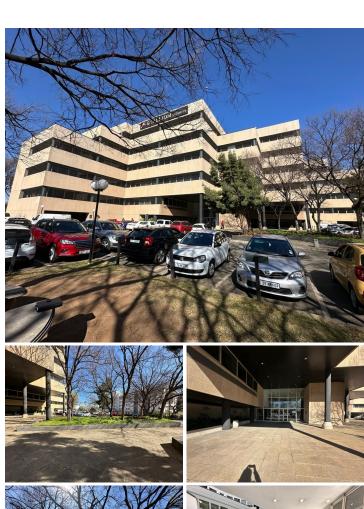

## 7,973 pm

Egoli East | Prime Office Space to Let in Bruma, Johannesburg

93 m<sup>2</sup>

Discover the perfect office space at Suite 205, Egoli East, located at 10 South Boulevard, Bruma. This spacious suite spans 93.8sqm and is available at a competitive net rate of R85/sqm (excluding VAT, electricity, water, sewer, rates and taxes, and refuse removal). Designed to cater to modern business needs, this suite offers a professional environment within a prime location.

Egoli East provides both basement and open parking options. Basement parking is available at R550 per bay, while open parking is offered at R450 per bay. The building is equipped with a reliable generator, and the cost of diesel will be pro-rated among tenants. A security tag deposit of R100 is required.

The area boasts a variety of amenities, including shopping centres, restaurants. With its blend of commercial and residential developments, Bruma is an ideal location for businesses seeking growth and connectivity.