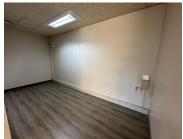

## 7,973 pm

Egoli East | Prime Office Space to Let in Bruma, Johannesburg

93 m<sup>2</sup>

Discover the perfect office space at Suite 205, Egoli East, located at 10 South Boulevard, Bruma. This spacious suite spans 93.8sqm and is available at a competitive net rate of R85/sqm (excluding VAT, electricity, water, sewer, rates and taxes, and refuse removal). Designed to cater to modern business needs, this suite offers a professional environment within a prime location.

Gross Monthly Rental R7,973 Ex Vat Lease Period 12 months Available From Immediately

| Floor Size m <sup>2</sup> | 93         | Security         | Yes |
|---------------------------|------------|------------------|-----|
| Parking Bays              | -          | Air Conditioning | Yes |
| Title                     | -          | Generator        | -   |
| Zoning                    | Commercial | Fibre            | -   |