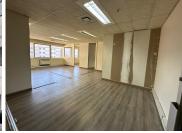

## 7,973 pm

Egoli East | Prime Office Space to Let in Bruma, Johannesburg

93 m<sup>2</sup>

Discover the perfect office space at Suite 205, Egoli East, located at 10 South Boulevard, Bruma. This spacious suite spans 93.8sqm and is available at a competitive net rate of R85/sqm (excluding VAT, electricity, water, sewer, rates and taxes, and refuse removal). Designed to cater to modern business needs, this suite offers a professional environment within a prime location.

Gross Monthly Rental R7,973 Ex Vat Lease Period 12 months Available From Immediately

| Floor Size m <sup>2</sup> | 93         | Security         | Yes |
|---------------------------|------------|------------------|-----|
| Parking Bays              | -          | Air Conditioning | Yes |
| Title                     | -          | Generator        | -   |
| Zoning                    | Commercial | Fibre            | -   |