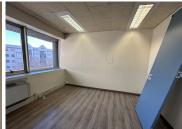

## 7,973 pm

Egoli East | Prime Office Space to Let in Bruma, Johannesburg

93 m<sup>2</sup>

Discover the perfect office space at Suite 205, Egoli East, located at 10 South Boulevard, Bruma. This spacious suite spans 93.8sqm and is available at a competitive net rate of R85/sqm (excluding VAT, electricity, water, sewer, rates and taxes, and refuse removal). Designed to cater to modern business needs, this suite offers a professional environment within a prime location.

Gross Monthly Rental R7,973 Ex Vat Lease Period 12 months Available From Immediately

| Floor Size m <sup>2</sup> | 93         | Security         | Yes |
|---------------------------|------------|------------------|-----|
| Parking Bays              | -          | Air Conditioning | Yes |
| Title                     | -          | Generator        | -   |
| Zoning                    | Commercial | Fibre            | -   |