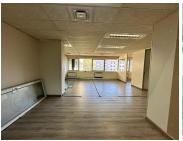

## 7,973 pm

Egoli East | Prime Office Space to Let in Bruma, Johannesburg

93 m<sup>2</sup>

Discover the perfect office space at Suite 205, Egoli East, located at 10 South Boulevard, Bruma. This spacious suite spans 93.8sqm and is available at a competitive net rate of R85/sqm (excluding VAT, electricity, water, sewer, rates and taxes, and refuse removal). Designed to cater to modern business needs, this suite offers a professional environment within a prime location.

Gross Monthly Rental R7,973 Ex Vat Lease Period 12 months Available From Immediately

| Floor Size m <sup>2</sup> | 93         | Security         | Yes |
|---------------------------|------------|------------------|-----|
| Parking Bays              | -          | Air Conditioning | Yes |
| Title                     | -          | Generator        | -   |
| Zoning                    | Commercial | Fibre            | -   |