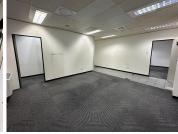

## 6,472 pm

Egoli East | Prime Office Space to Let in Bruma, Johannesburg

76 m<sup>2</sup>

Discover the perfect office space at Suite 103, Egoli East, located at 10 South Boulevard, Bruma. This spacious suite spans 76.15sqm and is available at a competitive net rate of R85/sqm (excluding VAT, electricity, water, sewer, rates and taxes, and refuse removal). Designed to cater to modern business needs, this suite offers a professional environment within a prime location.

Gross Monthly Rental R6,472 Ex Vat Lease Period 12 months Available From Immediately

| Floor Size m <sup>2</sup> | 76         | Security         | Yes |
|---------------------------|------------|------------------|-----|
| Parking Bays              | -          | Air Conditioning | Yes |
| Title                     | -          | Generator        | -   |
| Zoning                    | Commercial | Fibre            | -   |