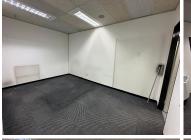

## 6,472 pm

Egoli East | Prime Office Space to Let in Bruma, Johannesburg

76 m<sup>2</sup>

Discover the perfect office space at Suite 103, Egoli East, located at 10 South Boulevard, Bruma. This spacious suite spans 76.15sqm and is available at a competitive net rate of R85/sqm (excluding VAT, electricity, water, sewer, rates and taxes, and refuse removal). Designed to cater to modern business needs, this suite offers a professional environment within a prime location.

Gross Monthly Rental R6,472 Ex Vat Lease Period 12 months Available From Immediately

| Floor Size m <sup>2</sup> | 76         | Security         | Yes |
|---------------------------|------------|------------------|-----|
| Parking Bays              | -          | Air Conditioning | Yes |
| Title                     | -          | Generator        | -   |
| Zoning                    | Commercial | Fibre            | -   |