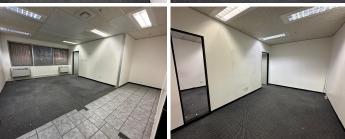

## 6,472 pm

Egoli East | Prime Office Space to Let in Bruma, Johannesburg

76 m<sup>2</sup>

Discover the perfect office space at Suite 103, Egoli East, located at 10 South Boulevard, Bruma. This spacious suite spans 76.15sqm and is available at a competitive net rate of R85/sqm (excluding VAT, electricity, water, sewer, rates and taxes, and refuse removal). Designed to cater to modern business needs, this suite offers a professional environment within a prime location.

Gross Monthly Rental R6,472 Ex Vat Lease Period 12 months Available From Immediately

| Floor Size m <sup>2</sup> | 76         | Security         | Yes |
|---------------------------|------------|------------------|-----|
| Parking Bays              | -          | Air Conditioning | Yes |
| Title                     | -          | Generator        | -   |
| Zoning                    | Commercial | Fibre            | -   |