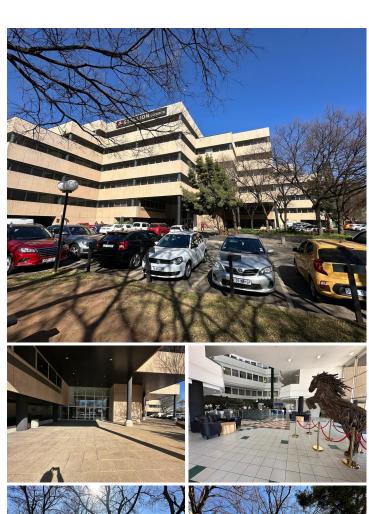

## 6,472 pm

Egoli East | Prime Office Space to Let in Bruma, Johannesburg

76 m<sup>2</sup>

Discover the perfect office space at Suite 103, Egoli East, located at 10 South Boulevard, Bruma. This spacious suite spans 76.15sqm and is available at a competitive net rate of R85/sqm (excluding VAT, electricity, water, sewer, rates and taxes, and refuse removal). Designed to cater to modern business needs, this suite offers a professional environment within a prime location.

Egoli East provides both basement and open parking options. Basement parking is available at R550 per bay, while open parking is offered at R450 per bay. The building is equipped with a reliable generator, and the cost of diesel will be pro-rated among tenants. A security tag deposit of R100 is required.

The area boasts a variety of amenities, including shopping centres, restaurants. With its blend of commercial and residential developments, Bruma is an ideal location for businesses seeking growth and connectivity.