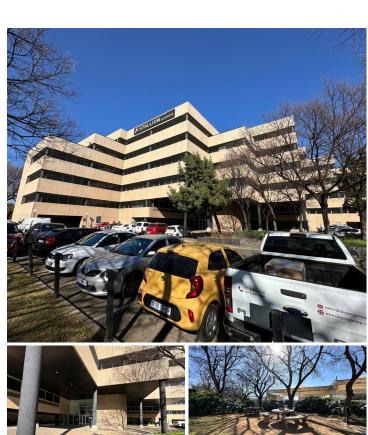

## 6,301 pm

Egoli East | Premium Office Space to Let in Bruma, Johannesburg

74 m<sup>2</sup>

Discover the perfect office space at Suite 202, Egoli East, located at 10 South Boulevard, Bruma. This spacious suite spans 74.14sqm and is available at a competitive net rate of R85/sqm (excluding VAT, electricity, water, sewer, rates and taxes, and refuse removal). Designed to cater to modern business needs, this suite offers a professional environment within a prime location.

Egoli East provides both basement and open parking options. Basement parking is available at R550 per bay, while open parking is offered at R450 per bay. The building is equipped with a reliable generator, and the cost of diesel will be pro-rated among tenants. A security tag deposit of R100 is required.

The area boasts a variety of amenities, including shopping centres, restaurants. With its blend of commercial and residential developments, Bruma is an ideal location for businesses seeking growth and connectivity.