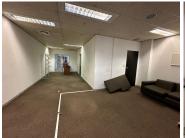

## 6,301 pm

Egoli East | Premium Office Space to Let in Bruma, Johannesburg

74 m<sup>2</sup>

Discover the perfect office space at Suite 202, Egoli East, located at 10 South Boulevard, Bruma. This spacious suite spans 74.14sqm and is available at a competitive net rate of R85/sqm (excluding VAT, electricity, water, sewer, rates and taxes, and refuse removal). Designed to cater to modern business needs, this suite offers a professional environment within a prime location.