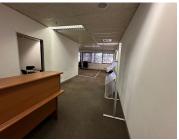

## 6,301 pm

Egoli East | Premium Office Space to Let in Bruma, Johannesburg

74 m<sup>2</sup>

Discover the perfect office space at Suite 202, Egoli East, located at 10 South Boulevard, Bruma. This spacious suite spans 74.14sqm and is available at a competitive net rate of R85/sqm (excluding VAT, electricity, water, sewer, rates and taxes, and refuse removal). Designed to cater to modern business needs, this suite offers a professional environment within a prime location.