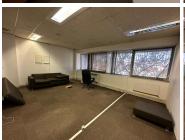

## 6,301 pm

Egoli East | Premium Office Space to Let in Bruma, Johannesburg

74 m<sup>2</sup>

Discover the perfect office space at Suite 202, Egoli East, located at 10 South Boulevard, Bruma. This spacious suite spans 74.14sqm and is available at a competitive net rate of R85/sqm (excluding VAT, electricity, water, sewer, rates and taxes, and refuse removal). Designed to cater to modern business needs, this suite offers a professional environment within a prime location.