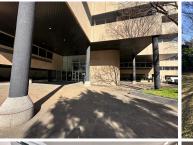

## 6,301 pm

Egoli East | Premium Office Space to Let in Bruma, Johannesburg

74 m<sup>2</sup>

Discover the perfect office space at Suite 202, Egoli East, located at 10 South Boulevard, Bruma. This spacious suite spans 74.14sqm and is available at a competitive net rate of R85/sqm (excluding VAT, electricity, water, sewer, rates and taxes, and refuse removal). Designed to cater to modern business needs, this suite offers a professional environment within a prime location.