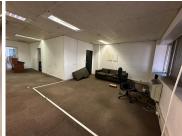

## 6,301 pm

Egoli East | Premium Office Space to Let in Bruma, Johannesburg

74 m<sup>2</sup>

Discover the perfect office space at Suite 202, Egoli East, located at 10 South Boulevard, Bruma. This spacious suite spans 74.14sqm and is available at a competitive net rate of R85/sqm (excluding VAT, electricity, water, sewer, rates and taxes, and refuse removal). Designed to cater to modern business needs, this suite offers a professional environment within a prime location.