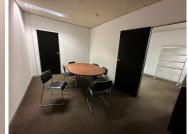

## 6,301 pm

Egoli East | Premium Office Space to Let in Bruma, Johannesburg

74 m<sup>2</sup>

Discover the perfect office space at Suite 202, Egoli East, located at 10 South Boulevard, Bruma. This spacious suite spans 74.14sqm and is available at a competitive net rate of R85/sqm (excluding VAT, electricity, water, sewer, rates and taxes, and refuse removal). Designed to cater to modern business needs, this suite offers a professional environment within a prime location.