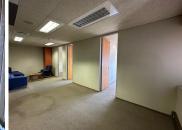

## 43,819 pm

Egoli East | Prime Office Space to Let in Bruma, Johannesburg

515 m<sup>2</sup>

Discover the perfect office space at Suite 206, Egoli East, located at 10 South Boulevard, Bruma. This spacious suite spans 515.52sqm and is available at a competitive net rate of R85/sqm (excluding VAT, electricity, water, sewer, rates and taxes, and refuse removal). Designed to cater to modern business needs, this suite offers a professional environment within a prime location.