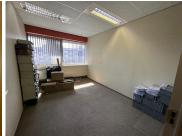

## 43,819 pm

Egoli East | Prime Office Space to Let in Bruma, Johannesburg

515 m<sup>2</sup>

Discover the perfect office space at Suite 206, Egoli East, located at 10 South Boulevard, Bruma. This spacious suite spans 515.52sqm and is available at a competitive net rate of R85/sqm (excluding VAT, electricity, water, sewer, rates and taxes, and refuse removal). Designed to cater to modern business needs, this suite offers a professional environment within a prime location.