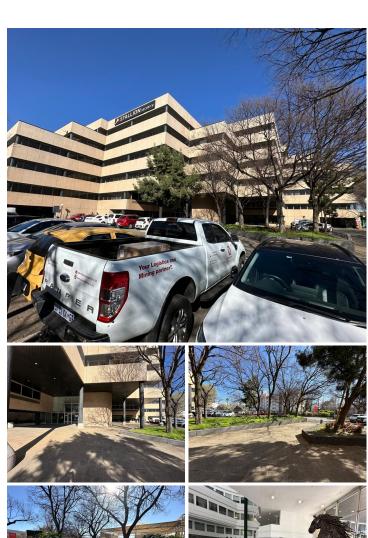

## 43,819 pm

Egoli East | Prime Office Space to Let in Bruma, Johannesburg

515 m<sup>2</sup>

Discover the perfect office space at Suite 206, Egoli East, located at 10 South Boulevard, Bruma. This spacious suite spans 515.52sqm and is available at a competitive net rate of R85/sqm (excluding VAT, electricity, water, sewer, rates and taxes, and refuse removal). Designed to cater to modern business needs, this suite offers a professional environment within a prime location.

Egoli East provides both basement and open parking options. Basement parking is available at R550 per bay, while open parking is offered at R450 per bay. The building is equipped with a reliable generator, and the cost of diesel will be pro-rated among tenants. A security tag deposit of R100 is required.

The area boasts a variety of amenities, including shopping centres, restaurants. With its blend of commercial and residential developments, Bruma is an ideal location for businesses seeking growth and connectivity.