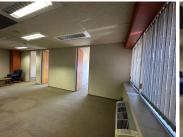

## 43,819 pm

Egoli East | Prime Office Space to Let in Bruma, Johannesburg

515 m<sup>2</sup>

Discover the perfect office space at Suite 206, Egoli East, located at 10 South Boulevard, Bruma. This spacious suite spans 515.52sqm and is available at a competitive net rate of R85/sqm (excluding VAT, electricity, water, sewer, rates and taxes, and refuse removal). Designed to cater to modern business needs, this suite offers a professional environment within a prime location.