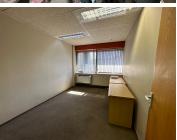

## 43,819 pm

Egoli East | Prime Office Space to Let in Bruma, Johannesburg

515 m<sup>2</sup>

Discover the perfect office space at Suite 206, Egoli East, located at 10 South Boulevard, Bruma. This spacious suite spans 515.52sqm and is available at a competitive net rate of R85/sqm (excluding VAT, electricity, water, sewer, rates and taxes, and refuse removal). Designed to cater to modern business needs, this suite offers a professional environment within a prime location.