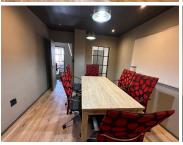

## 3,600 pm

Egoli East | Prime Office Space to Let in Bruma, Johannesburg

6 m<sup>2</sup>

AWEH Micro Spaces to let at Egoli East, 10 South Boulevard, Bruma. There are 1 to 4 man offices, the smallest measuring 6sqm, available from, R3600 per month plus R800 per extra all-inclusive. Boardrooms available at R250 per hour or, R2000 per day.

Share boardrooms to be pre-booked. Shared waiting area. Shared canteen space. Month to month basis or long term leases.

The area boasts a variety of amenities, including shopping centres, restaurants. With its blend of commercial and residential developments, Bruma is an ideal location for businesses seeking growth and connectivity.