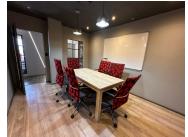

## 3,600 pm

Egoli East | Prime Office Space to Let in Bruma, Johannesburg

6 m<sup>2</sup>

AWEH Micro Spaces to let at Egoli East, 10 South Boulevard, Bruma. There are 1 to 4 man offices, the smallest measuring 6sqm, available from, R3600 per month plus R800 per extra all-inclusive. Boardrooms available at R250 per hour or, R2000 per day.

Share boardrooms to be pre-booked. Shared waiting area. Shared canteen space. Month to month basis or long term leases.

The area boasts a variety of amenities, including shopping centres, restaurants. With its blend of commercial and residential developments, Bruma is an ideal location for businesses seeking growth and connectivity.