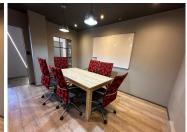

## 3,600 pm

Egoli East | Prime Office Space to Let in Bruma, Johannesburg

6 m<sup>2</sup>

AWEH Micro Spaces to let at Egoli East, 10 South Boulevard, Bruma. There are 1 to 4 man offices, the smallest measuring 6sqm, available from, R3600 per month plus R800 per extra all-inclusive. Boardrooms available at R250 per hour or, R2000 per day.

Share boardrooms to be pre-booked. Shared waiting area. Shared canteen space. Month to month basis or long term leases.

The area boasts a variety of amenities, including shopping centres, restaurants. With its blend of commercial and residential developments, Bruma is an ideal location for businesses seeking growth and connectivity.