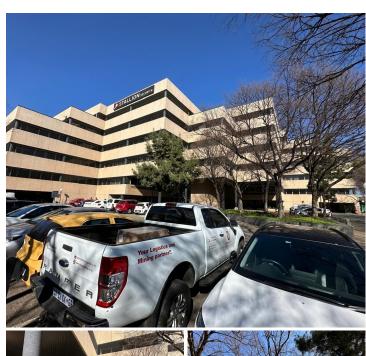

## 3,600 pm

Egoli East | Prime Office Space to Let in Bruma, Johannesburg

6 m<sup>2</sup>

AWEH Micro Spaces to let at Egoli East, 10 South Boulevard, Bruma. There are 1 to 4 man offices, the smallest measuring 6sqm, available from, R3600 per month plus R800 per extra all-inclusive. Boardrooms available at R250 per hour or, R2000 per day.

Share boardrooms to be pre-booked. Shared waiting area. Shared canteen space. Month to month basis or long term leases.

The area boasts a variety of amenities, including shopping centres, restaurants. With its blend of commercial and residential developments, Bruma is an ideal location for businesses seeking growth and connectivity.