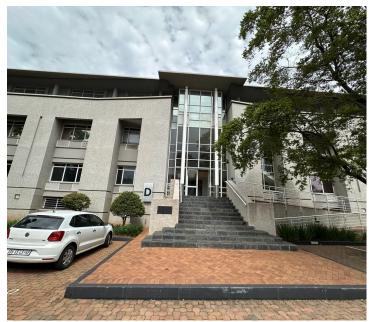

## 116,480 pm

Spacious Ground Floor Office in Eastgate Office Park, Bruma

## 896 m<sup>2</sup>

This prime 896m² ground-floor office space is situated in the well-established Eastgate Office Park on South Boulevard in Bruma. Offering excellent accessibility, the office is ideal for businesses looking for a professional and secure workspace.

The office park provides full backup power and water, ensuring uninterrupted operations. Parking options include 43 basement bays, 22 covered bays, and 35 open bays available for the entire building.

With a competitive rental rate of R130/m² (excluding VAT and utilities), this office space presents an excellent opportunity in a sought-after commercial node.