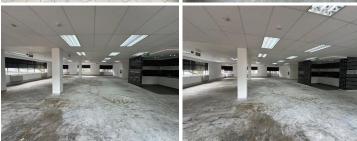

## 896 m<sup>2</sup>

This prime 896m² ground-floor office space is situated in the well-established Eastgate Office Park on South Boulevard in Bruma. Offering excellent accessibility, the office is ideal for businesses looking for a professional and secure workspace.

The office park provides full backup power and water, ensuring uninterrupted operations. Parking options include 43 basement bays, 22 covered bays, and 35 open bays available for the entire building.

With a competitive rental rate of R130/m² (excluding VAT and utilities), this office space presents an excellent opportunity in a sought-after commercial node.