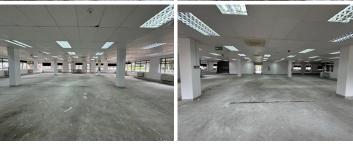

## 896 m<sup>2</sup>

This prime 896m² ground-floor office space is situated in the well-established Eastgate Office Park on South Boulevard in Bruma. Offering excellent accessibility, the office is ideal for businesses looking for a professional and secure workspace.

The office park provides full backup power and water, ensuring uninterrupted operations. Parking options include 43 basement bays, 22 covered bays, and 35 open bays available for the entire building.

With a competitive rental rate of R130/m² (excluding VAT and utilities), this office space presents an excellent opportunity in a sought-after commercial node.