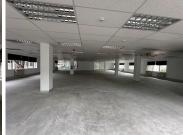

## 896 m<sup>2</sup>

This prime 896m² ground-floor office space is situated in the well-established Eastgate Office Park on South Boulevard in Bruma. Offering excellent accessibility, the office is ideal for businesses looking for a professional and secure workspace.

The office park provides full backup power and water, ensuring uninterrupted operations. Parking options include 43 basement bays, 22 covered bays, and 35 open bays available for the entire building.

With a competitive rental rate of R130/m² (excluding VAT and utilities), this office space presents an excellent opportunity in a sought-after commercial node.