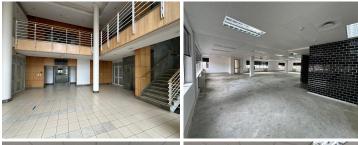

## 896 m<sup>2</sup>

This prime 896m² ground-floor office space is situated in the well-established Eastgate Office Park on South Boulevard in Bruma. Offering excellent accessibility, the office is ideal for businesses looking for a professional and secure workspace.

The office park provides full backup power and water, ensuring uninterrupted operations. Parking options include 43 basement bays, 22 covered bays, and 35 open bays available for the entire building.

With a competitive rental rate of R130/m² (excluding VAT and utilities), this office space presents an excellent opportunity in a sought-after commercial node.