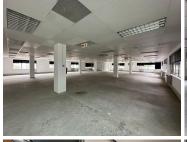

## 896 m<sup>2</sup>

This prime 896m² ground-floor office space is situated in the well-established Eastgate Office Park on South Boulevard in Bruma. Offering excellent accessibility, the office is ideal for businesses looking for a professional and secure workspace.

The office park provides full backup power and water, ensuring uninterrupted operations. Parking options include 43 basement bays, 22 covered bays, and 35 open bays available for the entire building.

With a competitive rental rate of R130/m² (excluding VAT and utilities), this office space presents an excellent opportunity in a sought-after commercial node.