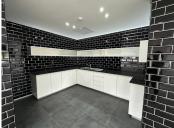

## 896 m<sup>2</sup>

This prime 896m² ground-floor office space is situated in the well-established Eastgate Office Park on South Boulevard in Bruma. Offering excellent accessibility, the office is ideal for businesses looking for a professional and secure workspace.

The office park provides full backup power and water, ensuring uninterrupted operations. Parking options include 43 basement bays, 22 covered bays, and 35 open bays available for the entire building.

With a competitive rental rate of R130/m² (excluding VAT and utilities), this office space presents an excellent opportunity in a sought-after commercial node.