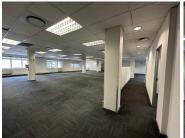

## 896 m<sup>2</sup>

Located in the sought-after Eastgate Office Park on South Boulevard, this spacious 896m² first-floor office offers a professional and secure work environment. The building is equipped with full backup power and water, ensuring uninterrupted business operations.

With excellent accessibility and proximity to key transport routes, this office space is ideal for businesses looking to establish themselves in a prime commercial location. Parking options include 43 basement bays, 22 covered bays, and 35 open bays available for the entire building.