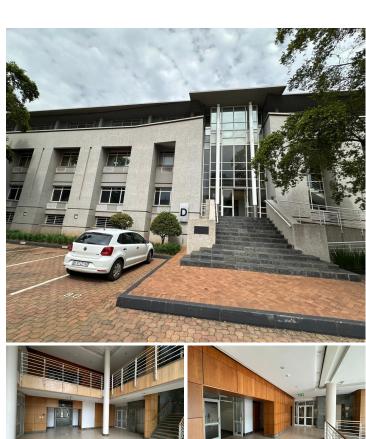

## 116,480 pm

Modern First-Floor Office in Eastgate Office Park, Bruma

## 896 m<sup>2</sup>

Located in the sought-after Eastgate Office Park on South Boulevard, this spacious 896m² first-floor office offers a professional and secure work environment. The building is equipped with full backup power and water, ensuring uninterrupted business operations.

With excellent accessibility and proximity to key transport routes, this office space is ideal for businesses looking to establish themselves in a prime commercial location. Parking options include 43 basement bays, 22 covered bays, and 35 open bays available for the entire building.