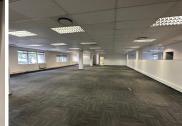

## 896 m<sup>2</sup>

Located in the sought-after Eastgate Office Park on South Boulevard, this spacious 896m² first-floor office offers a professional and secure work environment. The building is equipped with full backup power and water, ensuring uninterrupted business operations.

With excellent accessibility and proximity to key transport routes, this office space is ideal for businesses looking to establish themselves in a prime commercial location. Parking options include 43 basement bays, 22 covered bays, and 35 open bays available for the entire building.