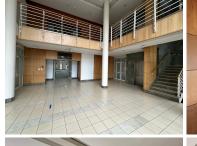

## 896 m<sup>2</sup>

Located in the sought-after Eastgate Office Park on South Boulevard, this spacious 896m² first-floor office offers a professional and secure work environment. The building is equipped with full backup power and water, ensuring uninterrupted business operations.

With excellent accessibility and proximity to key transport routes, this office space is ideal for businesses looking to establish themselves in a prime commercial location. Parking options include 43 basement bays, 22 covered bays, and 35 open bays available for the entire building.