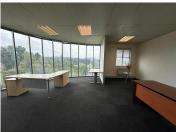

## 8,648 pm

Prime Office Space for Rent - H-Santos Building, Bruma, Johannesburg

H-Santos Building, at 30 Arena Close, has a third-floor office measuring 94 sqm to let. This well-maintained space is ideal for businesses seeking both quality and convenience, the unit is available immediately with flexible lease terms of up to three years.

| Floor Size m <sup>2</sup> | 94         | Security         | Yes |
|---------------------------|------------|------------------|-----|
| Parking Bays              | -          | Air Conditioning | Yes |
| Title                     | -          | Generator        | -   |
| Zoning                    | Commercial | Fibre            | -   |