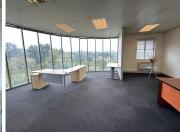

## 8,648 pm

Prime Office Space for Rent - H-Santos Building, Bruma, Johannesburg

H-Santos Building, at 30 Arena Close, has a third-floor office measuring 94 sqm to let. This well-maintained space is ideal for businesses seeking both quality and convenience, the unit is available immediately with flexible lease terms of up to three years.

Rental: R92 per sqm per month, excluding VAT. Note: Rates may vary depending on lease length and space requirements. Utilities are billed separately.

On-site features and amenities include: Backup power and water. Secure storage (subject to availability). Braai facilities for staff or client functions. 24/7 security with alarm systems and armed response. Owner-managed building for responsive maintenance and service.