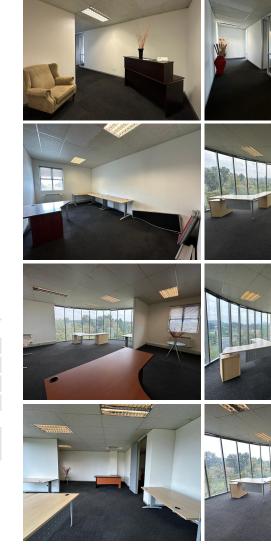

## 8,648 pm

Prime Office Space for Rent - H-Santos Building, Bruma, Johannesburg

H-Santos Building, at 30 Arena Close, has a third-floor office measuring 94 sqm to let. This well-maintained space is ideal for businesses seeking both quality and convenience, the unit is available immediately with flexible lease terms of up to three years.

Rental: R92 per sqm per month, excluding VAT. Note: Rates may vary depending on lease length and space requirements. Utilities are billed separately.

On-site features and amenities include: Backup power and water. Secure storage (subject to availability). Braai facilities for staff or client functions. 24/7 security with alarm systems and armed response. Owner-managed building for responsive maintenance and service.

| Floor Size m <sup>2</sup> | 94         | Security         | Yes |
|---------------------------|------------|------------------|-----|
| Parking Bays              | -          | Air Conditioning | Yes |
| Title                     | -          | Generator        | -   |
| Zoning                    | Commercial | Fibre            | -   |