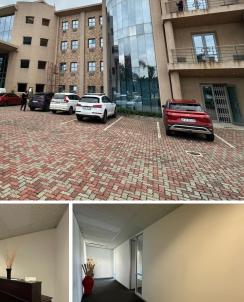

## 8,648 pm

Prime Office Space for Rent - H-Santos Building, Bruma, Johannesburg

H-Santos Building, at 30 Arena Close, has a third-floor office measuring 94 sqm to let. This well-maintained space is ideal for businesses seeking both quality and convenience, the unit is available immediately with flexible lease terms of up to three years.

Parking options: Basement bays at R395 per month. Open or covered bays at R290 per month.

Office layout plans are available on request.

Located in the heart of Bruma, a thriving commercial hub in **Grass: Monthly Rental**oys State & State & Mattivity to major transport outes including the N3 and R24 highways. It is just a short drive to OR Tambo International Airport and close to Eastgate **Anailabed for Ore**ntre, offering BRG Rent Will and...