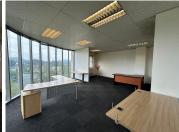

## 8,648 pm

Prime Office Space for Rent - H-Santos Building, Bruma, Johannesburg

H-Santos Building, at 30 Arena Close, has a third-floor office measuring 94 sqm to let. This well-maintained space is ideal for businesses seeking both quality and convenience, the unit is available immediately with flexible lease terms of up to three years.

| Floor Size m <sup>2</sup> | 94         | Security         | Yes |
|---------------------------|------------|------------------|-----|
| Parking Bays              | -          | Air Conditioning | Yes |
| Title                     | -          | Generator        | -   |
| Zoning                    | Commercial | Fibre            | -   |