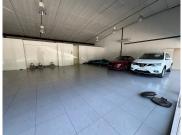

## 45,000 pm

Prime Retail Space to Let at 4 Arena Close, Bruma, Johannesburg

480 m<sup>2</sup>

Welcome to 4 Arena Close, a prime commercial space located in the heart of Bruma, Johannesburg. This expansive 480 sqm property is available for rent at R45,000 per month, excluding VAT, water, and electricity. The space features well-appointed bathroom facilities, a functional kitchen, and spacious offices, all designed for comfort and efficiency. The interior boasts modern tiling and standard lighting, complemented by glass-fronted windows that allow for plenty of natural light, creating an inviting atmosphere for both employees and customers. With ample parking available, convenience is a key highlight of this property.