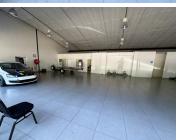

## 45,000 pm

Prime Retail Space to Let at 4 Arena Close, Bruma, Johannesburg

480 m<sup>2</sup>

Welcome to 4 Arena Close, a prime commercial space located in the heart of Bruma, Johannesburg. This expansive 480 sqm property is available for rent at R45,000 per month, excluding VAT, water, and electricity. The space features well-appointed bathroom facilities, a functional kitchen, and spacious offices, all designed for comfort and efficiency. The interior boasts modern tiling and standard lighting, complemented by glass-fronted windows that allow for plenty of natural light, creating an inviting atmosphere for both employees and customers. With ample parking available, convenience is a key highlight of this property.