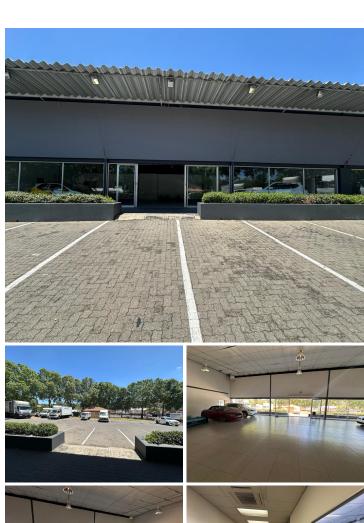

## 45,000 pm

Prime Retail Space to Let at 4 Arena Close, Bruma, Johannesburg

480 m<sup>2</sup>

Welcome to 4 Arena Close, a prime commercial space located in the heart of Bruma, Johannesburg. This expansive 480 sqm property is available for rent at R45,000 per month, excluding VAT, water, and electricity. The space features well-appointed bathroom facilities, a functional kitchen, and spacious offices, all designed for comfort and efficiency. The interior boasts modern tiling and standard lighting, complemented by glass-fronted windows that allow for plenty of natural light, creating an inviting atmosphere for both employees and customers. With ample parking available, convenience is a key highlight of this property.

Gross Monthly Rental R45,000 Ex Vat Lease Period 36 months Available From Immediately

| Floor Size m <sup>2</sup> | 480        | Security         | Yes |
|---------------------------|------------|------------------|-----|
| Parking Bays              | -          | Air Conditioning | -   |
| Title                     | -          | Generator        | -   |
| Zoning                    | Commercial | Fibre            | -   |