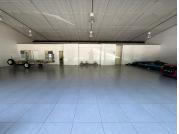

## 45,000 pm

Prime Retail Space to Let at 4 Arena Close, Bruma, Johannesburg

480 m<sup>2</sup>

Welcome to 4 Arena Close, a prime commercial space located in the heart of Bruma, Johannesburg. This expansive 480 sqm property is available for rent at R45,000 per month, excluding VAT, water, and electricity. The space features well-appointed bathroom facilities, a functional kitchen, and spacious offices, all designed for comfort and efficiency. The interior boasts modern tiling and standard lighting, complemented by glass-fronted windows that allow for plenty of natural light, creating an inviting atmosphere for both employees and customers. With ample parking available, convenience is a key highlight of this property.

Gross Monthly Rental R45,000 Ex Vat Lease Period 36 months Available From Immediately

| Floor Size m <sup>2</sup> | 480        | Security         | Yes |
|---------------------------|------------|------------------|-----|
| Parking Bays              | -          | Air Conditioning | -   |
| Title                     | -          | Generator        | -   |
| Zoning                    | Commercial | Fibre            | -   |