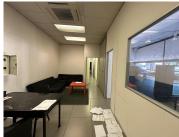

## 45,000 pm

Prime Retail Space to Let at 4 Arena Close, Bruma, Johannesburg

480 m<sup>2</sup>

Welcome to 4 Arena Close, a prime commercial space located in the heart of Bruma, Johannesburg. This expansive 480 sqm property is available for rent at R45,000 per month, excluding VAT, water, and electricity. The space features well-appointed bathroom facilities, a functional kitchen, and spacious offices, all designed for comfort and efficiency. The interior boasts modern tiling and standard lighting, complemented by glass-fronted windows that allow for plenty of natural light, creating an inviting atmosphere for both employees and customers. With ample parking available, convenience is a key highlight of this property.