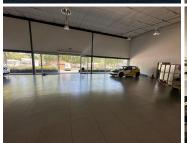

## 45,000 pm

Prime Retail Space to Let at 4 Arena Close, Bruma, Johannesburg

480 m<sup>2</sup>

Welcome to 4 Arena Close, a prime commercial space located in the heart of Bruma, Johannesburg. This expansive 480 sqm property is available for rent at R45,000 per month, excluding VAT, water, and electricity. The space features well-appointed bathroom facilities, a functional kitchen, and spacious offices, all designed for comfort and efficiency. The interior boasts modern tiling and standard lighting, complemented by glass-fronted windows that allow for plenty of natural light, creating an inviting atmosphere for both employees and customers. With ample parking available, convenience is a key highlight of this property.

Gross Monthly Rental R45,000 Ex Vat Lease Period 36 months Available From Immediately

| Floor Size m <sup>2</sup> | 480        | Security         | Yes |
|---------------------------|------------|------------------|-----|
| Parking Bays              | -          | Air Conditioning | -   |
| Title                     | -          | Generator        | -   |
| Zoning                    | Commercial | Fibre            | -   |