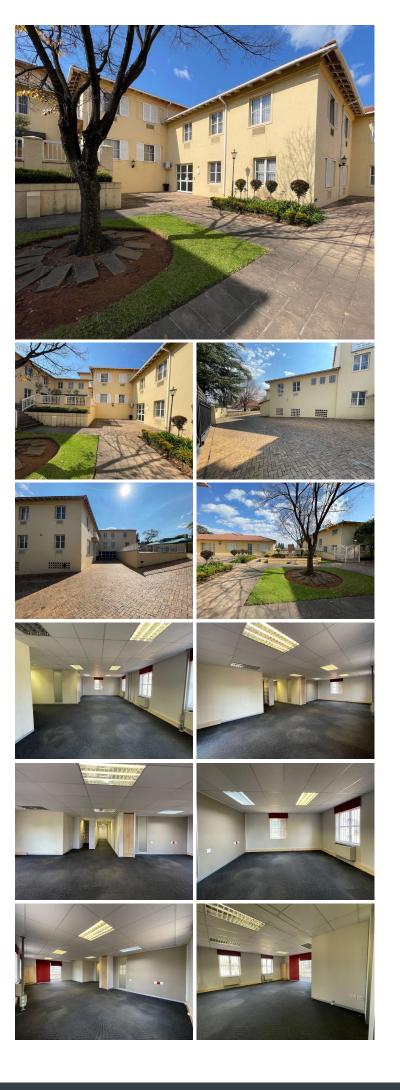

## 🐔 265 m²

Immaculate and secure office component available immediately for occupation. The unit comprises of private / exclusive ablution facilities, a kitchen, boardroom, entertainment / car area, balcony and there's plenty parking bays present. The space is carpeted and fitted with air-conditioning throughout. Very serene office park with Catalonian style buildings located in Craighall Park adjacent to William Nicol Drive. Peaceful scenery in a beautiful residential neighbourhood.

Specs & rates: Size: 265m2 Rental: R85/m2 Ops Costs: Rates: R2799.00 COJ Utilities (Elec, water, sewer, refuse) Security: R4.72 per meter Basement parking: R465.00 excl Outside Parking R 265.00 excl.

\*No backup on the property. Tenant Installation may be directed towards landlord installing backup power.