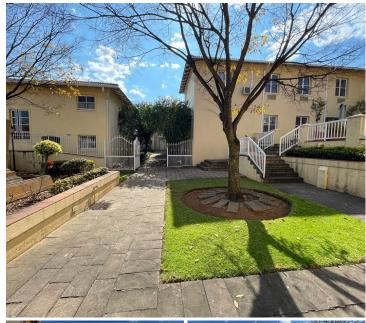

## 225 m<sup>2</sup>

Exceptionally neat and secure office component available immediately for occupation. The unit comprises of private / exclusive ablution facilities, a kitchen, boardroom, entertainment / car area, balcony and there's plenty parking bays present. The space is carpeted and fitted with air-conditioning throughout. Very serene office park with Catalonian style buildings located in Craighall Park adjacent to William Nicol Drive. Peaceful scenery in a beautiful residential neighbourhood.