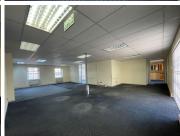

## 225 m<sup>2</sup>

Exceptionally neat and secure office component available immediately for occupation. The unit comprises of private / exclusive ablution facilities, a kitchen, boardroom, entertainment / car area, balcony and there's plenty parking bays present. The space is carpeted and fitted with air-conditioning throughout. Very serene office park with Catalonian style buildings located in Craighall Park adjacent to William Nicol Drive. Peaceful scenery in a beautiful residential neighbourhood.

Specs & rates: Size: 225m2 Rental: R85/m2

Ops Costs: Rates: R2799.00 COJ Utilities (Elec, water, sewer,

refuse)

Security: R4.72 per meter Basement parking: R465.00 excl Outside Parking R 265.00 excl.

\*No backup on the property. Tenant Installation may be directed towards landlord installing backup power.

Gross Monthly Rental R19,125 Ex Vat Lease Period Negotiable Available From Immediately

| Floor Size m <sup>2</sup> | 225             | Security         | Yes |
|---------------------------|-----------------|------------------|-----|
| Parking Bays              | -               | Air Conditioning | Yes |
| Title                     | Sectional Title | Generator        | -   |
| Zoning                    | Commercial      | Fibre            | -   |