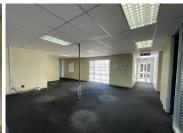

## 225 m<sup>2</sup>

Exceptionally neat and secure office component available immediately for occupation. The unit comprises of private / exclusive ablution facilities, a kitchen, boardroom, entertainment / car area, balcony and there's plenty parking bays present. The space is carpeted and fitted with air-conditioning throughout. Very serene office park with Catalonian style buildings located in Craighall Park adjacent to William Nicol Drive. Peaceful scenery in a beautiful residential neighbourhood.

Specs & rates: Size: 225m2 Rental: R85/m2

Ops Costs: Rates: R2799.00 COJ Utilities (Elec, water, sewer,

refuse)

Security: R4.72 per meter Basement parking: R465.00 excl Outside Parking R 265.00 excl.

\*No backup on the property. Tenant Installation may be directed towards landlord installing backup power.

Gross Monthly Rental R19,125 Ex Vat Lease Period Negotiable Available From Immediately

| Floor Size m <sup>2</sup> | 225             | Security         | Yes |
|---------------------------|-----------------|------------------|-----|
| Parking Bays              | -               | Air Conditioning | Yes |
| Title                     | Sectional Title | Generator        | -   |
| Zoning                    | Commercial      | Fibre            | -   |