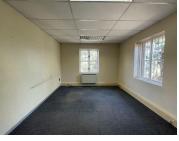

## 225 m<sup>2</sup>

Exceptionally neat and secure office component available immediately for occupation. The unit comprises of private / exclusive ablution facilities, a kitchen, boardroom, entertainment / car area, balcony and there's plenty parking bays present. The space is carpeted and fitted with air-conditioning throughout. Very serene office park with Catalonian style buildings located in Craighall Park adjacent to William Nicol Drive. Peaceful scenery in a beautiful residential neighbourhood.

Specs & rates: Size: 225m2 Rental: R85/m2

Ops Costs: Rates: R2799.00 COJ Utilities (Elec, water, sewer,

refuse)

Security: R4.72 per meter Basement parking: R465.00 excl Outside Parking R 265.00 excl.

\*No backup on the property. Tenant Installation may be directed towards landlord installing backup power.

Gross Monthly Rental R19,125 Ex Vat Lease Period Negotiable Available From Immediately

| Floor Size m <sup>2</sup> | 225             | Security         | Yes |
|---------------------------|-----------------|------------------|-----|
| Parking Bays              | -               | Air Conditioning | Yes |
| Title                     | Sectional Title | Generator        | -   |
| Zoning                    | Commercial      | Fibre            | -   |