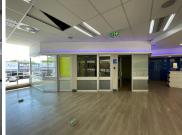

This space is already setup for a gym on the lower ground. The gym consists of squash courts, weight area, cycling room, and a studio. Very spacious area that would be suitable for all gym brands.

Located off Jan Smuts Avenue and in close proximity of Hyde Park.