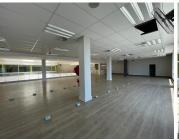

This space is already setup for a gym on the lower ground. The gym consists of squash courts, weight area, cycling room, and a studio. Very spacious area that would be suitable for all gym brands.

Located off Jan Smuts Avenue and in close proximity of Hyde Park.