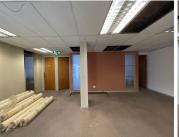

## 32,450 pm

Office space to let in Craighall

295 m<sup>2</sup>

382 JAN SMUTS AVENUE | 295SQM OFFICE TO LET

Very modern unit comprising of a reception area, open space office and closed offices. It features very neat fixtures and fittings with carpeted floors and air conditioning.

This magnificent office building houses a Seattle Coffee on site for its occupants. Pristine condition with 24 hour access controlled security. The building situated on a main road, allowing for easy accessibility and exposure and is in close proximity to Hyde Park, Rosebank and Sandton.