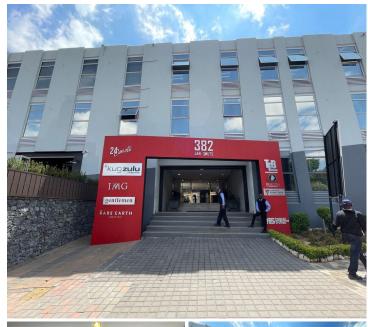

## 32,450 pm

Office space to let in Craighall

295 m<sup>2</sup>

382 JAN SMUTS AVENUE | 295SQM OFFICE TO LET

Very modern unit comprising of a reception area, open space office and closed offices. It features very neat fixtures and fittings with carpeted floors and air conditioning.

This magnificent office building houses a Seattle Coffee on site for its occupants. Pristine condition with 24 hour access controlled security. The building situated on a main road, allowing for easy accessibility and exposure and is in close proximity to Hyde Park, Rosebank and Sandton.