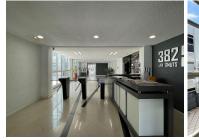

## 32,450 pm

Office space to let in Craighall

295 m<sup>2</sup>

382 JAN SMUTS AVENUE | 295SQM OFFICE TO LET

Very modern unit comprising of a reception area, open space office and closed offices. It features very neat fixtures and fittings with carpeted floors and air conditioning.