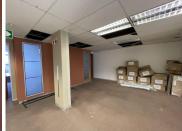

## 32,450 pm

Office space to let in Craighall

295 m<sup>2</sup>

382 JAN SMUTS AVENUE | 295SQM OFFICE TO LET

Very modern unit comprising of a reception area, open space office and closed offices. It features very neat fixtures and fittings with carpeted floors and air conditioning.

This magnificent office building houses a Seattle Coffee on site for its occupants. Pristine condition with 24 hour access controlled security. The building situated on a main road, allowing for easy accessibility and exposure and is in close proximity to Hyde Park, Rosebank and Sandton.