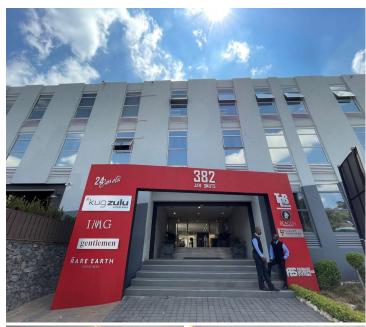

## 46,090 pm

382 Jan Smuts Avenue | Craighall | Office to let

## 419 m<sup>2</sup>

This is an A grade office building situated on the Jan Smuts Avebue main road in Craighall.

This is a beautiful 419sqm office which features beautiful flooring throughout. The space comprises of open plan areas and cellular offices which all have air-conditioning installed.

The building situated on a main road, allowing for easy accessibility and exposure and is in close proximity to Hyde Park, Rosebank and Sandton.

Gross Monthly Rental R46,090 Ex Vat Lease Period Negotiable Available From R46,090 Ex Vat Immediately