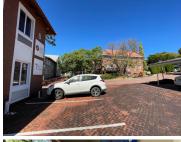

## 31,535 pm

Burnside Island Office Park | 410 Jan Smuts Avenue | Office space to Let

371 m<sup>2</sup>

Burnside Island Office Park offers two floors of space with a welcoming reception, open plan area, partitioned offices, bathrooms and kitchen on both floors. The first floor has a balcony, while the ground floor has a patio overlooking the lush gardens.

A-grade office park, situated in the Craighall suburb. The park has fantastic exposure onto Jan Smuts Avenue and is ideally located with various main roads, shopping centres and public transportation facilities situated close by. The building features secure 24-hour security on site and has fibre available.