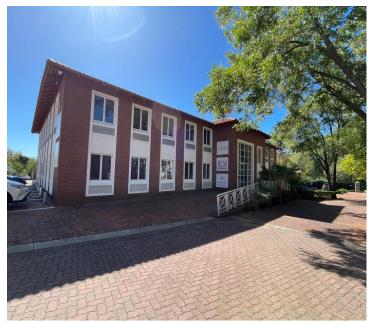

## 31,535 pm

Burnside Island Office Park | 410 Jan Smuts Avenue | Office space to Let

371 m<sup>2</sup>

Burnside Island Office Park offers two floors of space with a welcoming reception, open plan area, partitioned offices, bathrooms and kitchen on both floors. The first floor has a balcony, while the ground floor has a patio overlooking the lush gardens.

A-grade office park, situated in the Craighall suburb. The park has fantastic exposure onto Jan Smuts Avenue and is ideally located with various main roads, shopping centres and public transportation facilities situated close by. The building features secure 24-hour security on site and has fibre available.