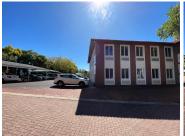

Neat secure office park on Jan Smuts Ave. Offices has an existing fit out with standard office lighting, excellent natural light. Space has an open plan layout with a partitioned offices. Unit also has its own kitchen and bathroom, Fibre ready, parking Basement R465, Open bay R265

A-grade office park, situated in the Craighall suburb. The park has fantastic exposure onto Jan Smuts Avenue and is ideally located with various main roads, shopping centres and public transportation facilities situated close by. The building features secure 24-hour security on site and has fibre available.