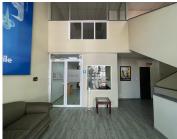

## 31,535 pm

Burnside Island Office Park | 410 Jan Smuts Avenue | Office space to Let

371 m<sup>2</sup>

Burnside Island Office Park offers two floors of space with a welcoming reception, open plan area, partitioned offices, bathrooms and kitchen on both floors. The first floor has a balcony, while the ground floor has a patio overlooking the lush gardens.

Neat secure office park on Jan Smuts Ave. Offices has an existing fit out with standard office lighting, excellent natural light. Space has an open plan layout with a partitioned offices. Unit also has its own kitchen and bathroom, Fibre ready, parking Basement R465, Open bay R265