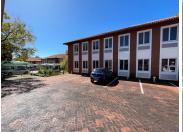

## 31,535 pm

Burnside Island Office Park | 410 Jan Smuts Avenue | Office space to Let

371 m<sup>2</sup>

Burnside Island Office Park offers two floors of space with a welcoming reception, open plan area, partitioned offices, bathrooms and kitchen on both floors. The first floor has a balcony, while the ground floor has a patio overlooking the lush gardens.

Neat secure office park on Jan Smuts Ave. Offices has an existing fit out with standard office lighting, excellent natural light. Space has an open plan layout with a partitioned offices. Unit also has its own kitchen and bathroom, Fibre ready, parking Basement R465, Open bay R265