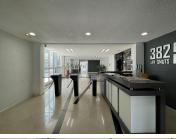

## 29,260 pm

Office to let in Craighall | 382 Jan Smuts Avenue

266 m<sup>2</sup>

This is an A grade office building situated on the Jan Smuts Avebue main road in Craighall.

This is a beautiful 266sqm office which features beautiful flooring throughout. The space comprises of open plan areas and cellular offices which all have air-conditioning installed.