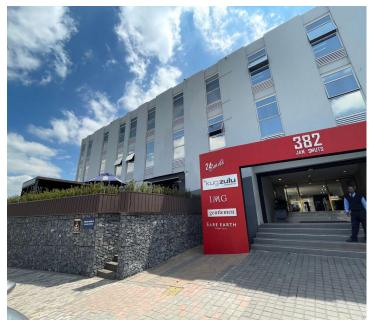

## 29,260 pm

Office to let in Craighall | 382 Jan Smuts Avenue

266 m<sup>2</sup>

This is an A grade office building situated on the Jan Smuts Avebue main road in Craighall.

This is a beautiful 266sqm office which features beautiful flooring throughout. The space comprises of open plan areas and cellular offices which all have air-conditioning installed.

The building situated on a main road, allowing for easy accessibility and exposure and is in close proximity to Hyde Park, Rosebank and Sandton.

Gross Monthly Rental R29,260 Ex Vat Lease Period Negotiable Available From Negotiable