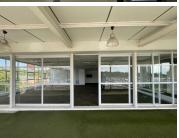

## 29,260 pm

Office to let in Craighall | 382 Jan Smuts Avenue

266 m<sup>2</sup>

This is an A grade office building situated on the Jan Smuts Avebue main road in Craighall.

This is a beautiful 266sqm office which features beautiful flooring throughout. The space comprises of open plan areas and cellular offices which all have air-conditioning installed.