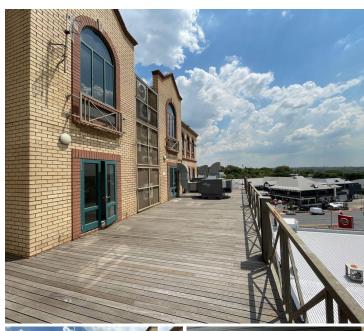

## 184,230 pm

Prime Call Centre Space to Let at 342 Jan Smuts Avenue in Craighall, Johannesburg

1602 m<sup>2</sup>

This exceptional ground-floor office offers a rare opportunity to establish your business in the heart of Craighall, Johannesburg. Located in a prestigious property that borders Hyde Park Lane, this spacious office boasts modern amenities and elegant interiors. The layout includes a fully-equipped call centre, multiple private offices, meeting rooms, and a boardroom, all complemented by well-maintained flooring, standard lighting, and abundant natural light. Enjoy the scenic views from the balcony, which overlooks the lush greenery of Craighall and Blairgowrie.