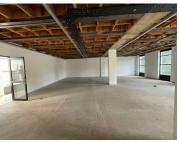

## 17,270 pm

382 Jan Smuts Avenue | Prime Office Space to Let in Craighall

157 m<sup>2</sup>

Grey box office that is a blank canvas for your office requirements.

This magnificent office building houses a Seattle Coffee for its occupants. The building is in pristine condition with 24-hour access controlled security. Basement parking is R550 per month and shaded parking is R450 per month. Amounts exclude Vat.

Gross Monthly Rental R17,270 Ex Vat Lease Period 12 months Available From Immediately

| Floor Size m <sup>2</sup> | 157             | Security         | Yes |
|---------------------------|-----------------|------------------|-----|
| Parking Bays              | -               | Air Conditioning | Yes |
| Title                     | Sectional Title | Generator        | -   |
| Zoning                    | Commercial      | Fibre            | -   |