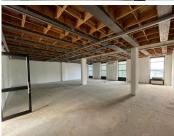

## 17,270 pm

382 Jan Smuts Avenue | Prime Office Space to Let in Craighall

157 m<sup>2</sup>

Grey box office that is a blank canvas for your office requirements.

This magnificent office building houses a Seattle Coffee for its occupants. The building is in pristine condition with 24-hour access controlled security. Basement parking is R550 per month and shaded parking is R450 per month. Amounts exclude Vat.