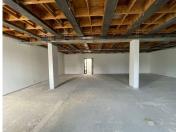

## 17,270 pm

382 Jan Smuts Avenue | Prime Office Space to Let in Craighall

157 m<sup>2</sup>

Grey box office that is a blank canvas for your office requirements.

This magnificent office building houses a Seattle Coffee for its occupants. The building is in pristine condition with 24-hour access controlled security. Basement parking is R550 per month and shaded parking is R450 per month. Amounts exclude Vat.

Gross Monthly Rental R17,270 Ex Vat Lease Period 12 months Available From Immediately

| Floor Size m <sup>2</sup> | 157             | Security         | Yes |
|---------------------------|-----------------|------------------|-----|
| Parking Bays              | -               | Air Conditioning | Yes |
| Title                     | Sectional Title | Generator        | -   |
| Zoning                    | Commercial      | Fibre            | -   |