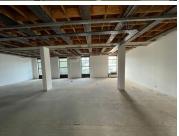

## 17,270 pm

382 Jan Smuts Avenue | Prime Office Space to Let in Craighall

157 m<sup>2</sup>

Grey box office that is a blank canvas for your office requirements.

This magnificent office building houses a Seattle Coffee for its occupants. The building is in pristine condition with 24-hour access controlled security. Basement parking is R550 per month and shaded parking is R450 per month. Amounts exclude Vat.