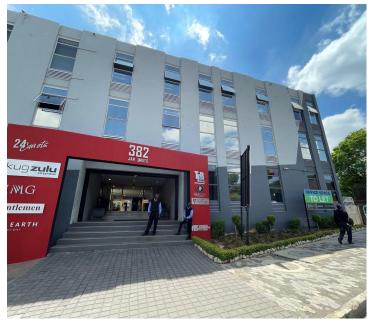

## 17,270 pm

382 Jan Smuts Avenue | Prime Office Space to Let in Craighall

157 m<sup>2</sup>

Grey box office that is a blank canvas for your office requirements.

This magnificent office building houses a Seattle Coffee for its occupants. The building is in pristine condition with 24-hour access controlled security. Basement parking is R550 per month and shaded parking is R450 per month. Amounts exclude Vat.