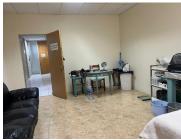

## 2,750 pm

Burnside Island Office Place | Prime Office/Retail Space to Let in Craighall, Johannesburg

25 m<sup>2</sup>

This prime office/retail space measuring 25sqm is available to Let from 1 December 2023. This is a spacious, fully tiled ground floor unit with excellent natural lighting.

The kitchen and bathrooms are shared. There is ample parking available. Rental is R110 per sqm excluding VAT and utilities.

Burnside Island Office Place is close to all main arterial routes, shops and other amenities in the area.