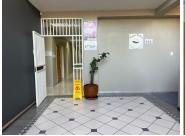

## 2,750 pm

Burnside Island Office Place | Prime Office/Retail Space to Let in Craighall, Johannesburg

25 m<sup>2</sup>

This prime office/retail space measuring 25sqm is available to Let from 1 December 2023. This is a spacious, fully tiled ground floor unit with excellent natural lighting.

The kitchen and bathrooms are shared. There is ample parking available. Rental is R110 per sqm excluding VAT and utilities.

Burnside Island Office Place is close to all main arterial routes, shops and other amenities in the area.