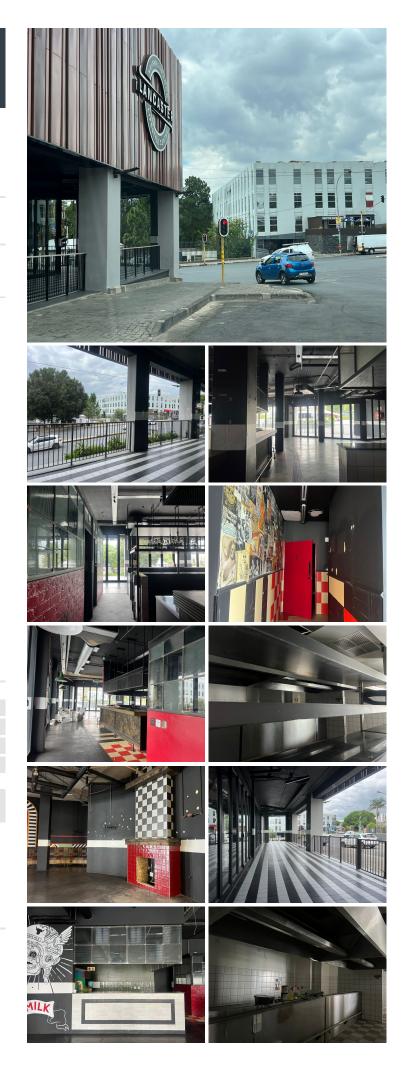

## 78,155 pm

The Lancaster Shopping Centre | Prime Retail/Restaurant Space to Let in Craighall

The Lancaster Shopping Centre is situated on Jan Smuts Avenue in Craighall boasting plenty of parking and successful anchor tenants such as Pick n Pay and Planet Fitness. The centre is placed on a main and busy road offering excellent exposure.

A neatly fitted 539sqm unit with an open plan layout, wellmaintained flooring, standard lighting and air conditioning is available to let immediately. Large shop front windows provide excellent visibility and signage opportunity. Rental excludes VAT and utilities.

The Lancaster Shopping Centre is ideally located close to public transport, highways and main arterial routes, perfect for any business looking to be in the heart of Craighall.