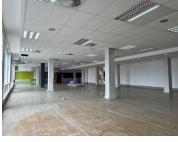

A neatly fitted ground floor unit measuring 539sqm is available to let immediately. The unit has an open plan layout, well-maintained flooring, standard lighting and air conditioning. Large shop front windows provide excellent visibility and signage opportunity.