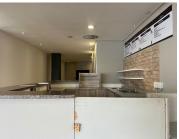

A neatly fitted ground floor unit measuring 539sqm is available to let immediately. The unit has an open plan layout, well-maintained flooring, standard lighting and air conditioning. Large shop front windows provide excellent visibility and signage opportunity.