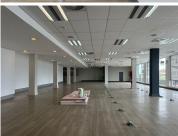

A neatly fitted ground floor unit measuring 539sqm is available to let immediately. The unit has an open plan layout, well-maintained flooring, standard lighting and air conditioning. Large shop front windows provide excellent visibility and signage opportunity.