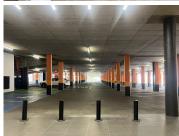

R78,155 Ex Vat 12 months Immediately

| Floor Size m <sup>2</sup> | 539        | Security         | Yes |
|---------------------------|------------|------------------|-----|
| Parking Bays              | -          | Air Conditioning | Yes |
| Title                     | -          | Generator        | -   |
| Zoning                    | Commercial | Fibre            | -   |