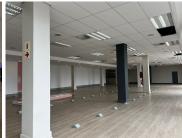

A neatly fitted ground floor unit measuring 539sqm is available to let immediately. The unit has an open plan layout, well-maintained flooring, standard lighting and air conditioning. Large shop front windows provide excellent visibility and signage opportunity.