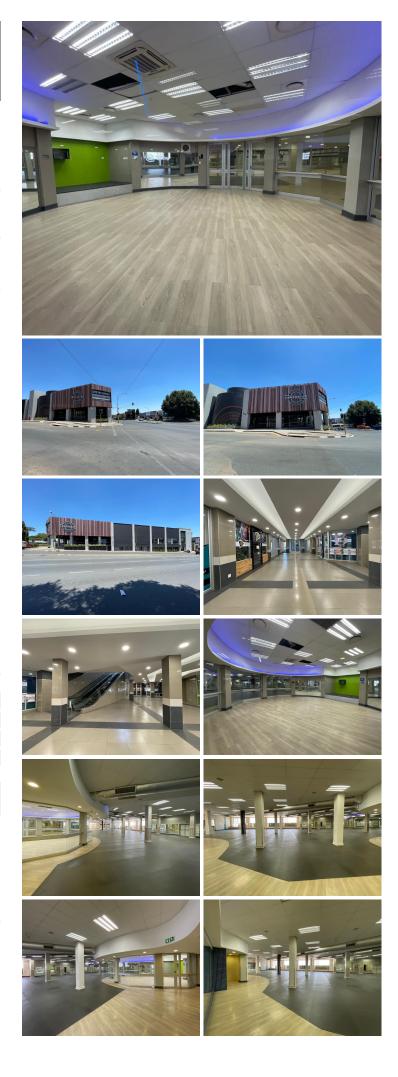

## 1816 m<sup>2</sup>

The Lancaster Shopping Centre is situated on Jan Smuts Avenue in Craighall boasting plenty of parking and successful anchor tenants such as Pick n Pay and Planet Fitness. The centre is placed on a main and busy road offering excellent exposure.

This space is already setup for a gym on the lower ground. The 1,816sqm gym consists of squash courts, weight area, cycling room, and a studio. Very spacious area that would be suitable for all gym brands.

The Lancaster Shopping Centre is a newly renovated development in Craighall. It boasts wonderful architectural features and neat finishes. The Lancaster already consists of a Pick n Pay as an anchor tenant.