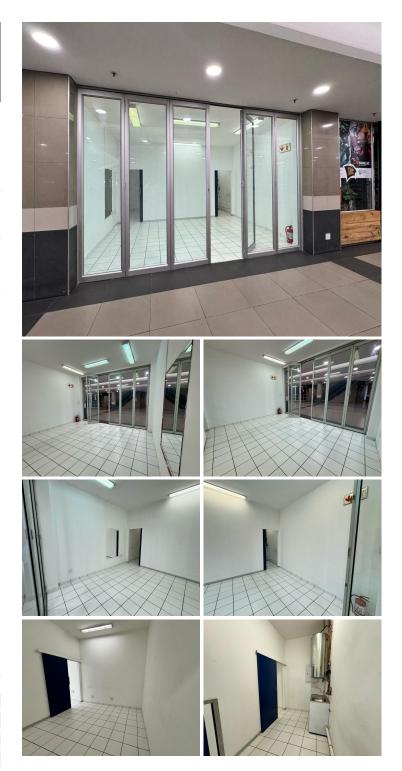

A neatly fitted retail unit measuring 35sqm is available to let immediately. The unit features an open-plan layout, tiled flooring, standard lighting and a kitchenette. Large shopfront windows provide natural light, excellent visibility and signage opportunity.

## Gross Monthly Rental Lease Period Available From

R5,075 Ex Vat 12 months Immediately

| Floor Size m <sup>2</sup> | 35         | Security         | Yes |
|---------------------------|------------|------------------|-----|
| Parking Bays              | -          | Air Conditioning | Yes |
| Title                     | -          | Generator        | -   |
| Zoning                    | Commercial | Fibre            | -   |