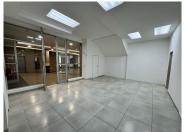

A neatly fitted retail unit measuring 57sqm is available to let immediately. The unit features an open-plan layout, tiled flooring, standard lighting and a kitchenette. Large shopfront windows provide natural light, excellent visibility and signage opportunity.