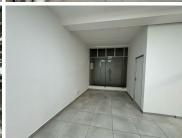

A neatly fitted retail unit measuring 57sqm is available to let immediately. The unit features an open-plan layout, tiled flooring, standard lighting and a kitchenette. Large shopfront windows provide natural light, excellent visibility and signage opportunity.