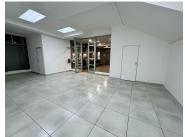

A neatly fitted retail unit measuring 57sqm is available to let immediately. The unit features an open-plan layout, tiled flooring, standard lighting and a kitchenette. Large shopfront windows provide natural light, excellent visibility and signage opportunity.