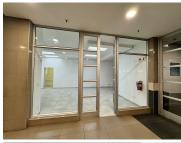

A neatly fitted retail unit measuring 57sqm is available to let immediately. The unit features an open-plan layout, tiled flooring, standard lighting and a kitchenette. Large shopfront windows provide natural light, excellent visibility and signage opportunity.