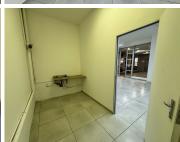

A neatly fitted retail unit measuring 57sqm is available to let immediately. The unit features an open-plan layout, tiled flooring, standard lighting and a kitchenette. Large shopfront windows provide natural light, excellent visibility and signage opportunity.