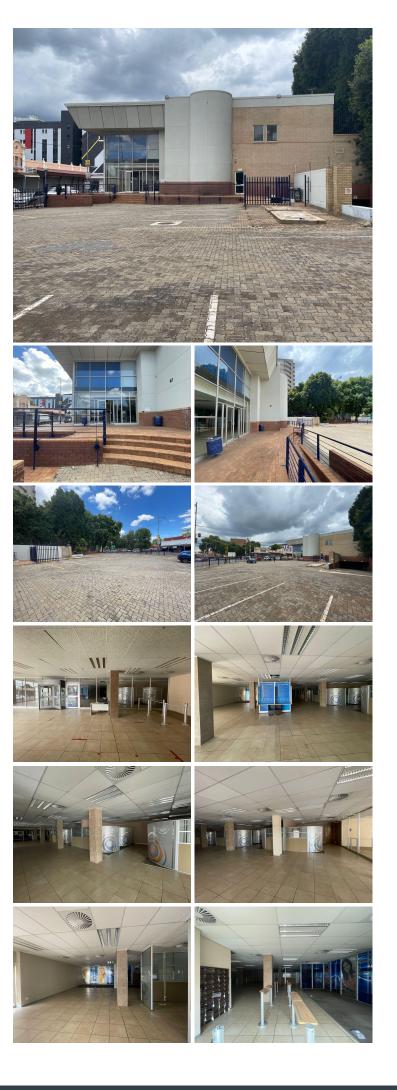

## 🐔 2111 m²

Exceptionally neat and spacious commercial facility available comprising of offices, board rooms, ablutions, kitchenette, reception area and ample parking bays including basement parking and there's secure yard parking. This is the old Standard Bank building in Doornfontein measuring 2,111sqm in total under roof. Ground floor measure 1,144sqm, and the first floor being 967sqm which was previously used as call centre space. Situated next to UJ on Beit Street, on the corner of Siemert Road. Close proximity to M1 and M2 North and South.

#### Gross Monthly Rental Lease Period Available From

R168,880 Ex Vat Negotiable Immediately

| Floor Size m <sup>2</sup> | 2111       | Security         | Yes |
|---------------------------|------------|------------------|-----|
| Parking Bays              | -          | Air Conditioning | Yes |
| Title                     | Freehold   | Generator        | -   |
| Zoning                    | Commercial | Fibre            | -   |