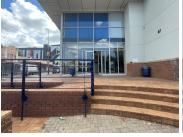

## 1144 m<sup>2</sup>

Exceptionally neat and spacious commercial facility available comprising of offices, board rooms, ablutions, kitchenette, reception area and ample parking bays including basement parking and there's secure yard parking. This is the old Standard Bank building in Doornfontein measuring 2,111sqm in total under roof. Ground floor measure 1,144sqm, and the first floor being 967sqm which was previously used as call centre space. Situated next to UJ on Beit Street, on the corner of Siemert Road. Close proximity to M1 and M2 North and South.