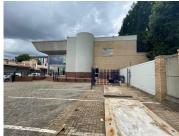

## 1144 m<sup>2</sup>

Exceptionally neat and spacious commercial facility available comprising of offices, board rooms, ablutions, kitchenette, reception area and ample parking bays including basement parking and there's secure yard parking. This is the old Standard Bank building in Doornfontein measuring 2,111sqm in total under roof. Ground floor measure 1,144sqm, and the first floor being 967sqm which was previously used as call centre space. Situated next to UJ on Beit Street, on the corner of Siemert Road. Close proximity to M1 and M2 North and South.