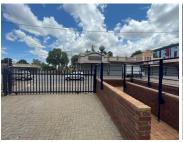

## 1144 m<sup>2</sup>

Exceptionally neat and spacious commercial facility available comprising of offices, board rooms, ablutions, kitchenette, reception area and ample parking bays including basement parking and there's secure yard parking. This is the old Standard Bank building in Doornfontein measuring 2,111sqm in total under roof. Ground floor measure 1,144sqm, and the first floor being 967sqm which was previously used as call centre space. Situated next to UJ on Beit Street, on the corner of Siemert Road. Close proximity to M1 and M2 North and South.