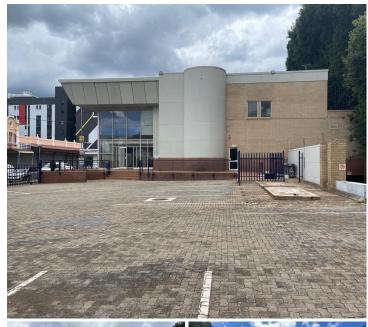

## 114,400 pm

49 Beit Street | Doornfontein | Johannesburg

## 1144 m<sup>2</sup>

Exceptionally neat and spacious commercial facility available comprising of offices, board rooms, ablutions, kitchenette, reception area and ample parking bays including basement parking and there's secure yard parking. This is the old Standard Bank building in Doornfontein measuring 2,111sqm in total under roof. Ground floor measure 1,144sqm, and the first floor being 967sqm which was previously used as call centre space. Situated next to UJ on Beit Street, on the corner of Siemert Road. Close proximity to M1 and M2 North and South.