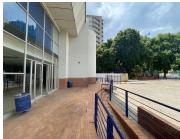

## 1144 m<sup>2</sup>

Exceptionally neat and spacious commercial facility available comprising of offices, board rooms, ablutions, kitchenette, reception area and ample parking bays including basement parking and there's secure yard parking. This is the old Standard Bank building in Doornfontein measuring 2,111sqm in total under roof. Ground floor measure 1,144sqm, and the first floor being 967sqm which was previously used as call centre space. Situated next to UJ on Beit Street, on the corner of Siemert Road. Close proximity to M1 and M2 North and South.