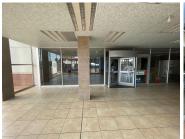

## 43,680 pm

49 Beit Street | Doornfontein | Johannesburg | A grade commercial office for rent in Doornfontein

624 m<sup>2</sup>

Exceptionally neat and spacious commercial facility available comprising of offices, board rooms, ablutions, kitchenette, reception area and ample parking bays including basement parking and there's secure yard parking.

This is the old Standard Bank building in Doornfontein measuring 2,111sqm in total under roof. This office unit measuring 624sqm , perfect for a call centre, is situated at the former Standard Bank building in Doornfontein. Situated adjacently to UJ. High visibility on Beit Street and Siemert Road by Ellis Park.