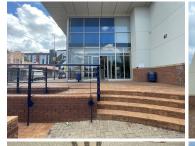

## 43,680 pm

49 Beit Street | Doornfontein | Johannesburg | A grade commercial office for rent in Doornfontein

624 m<sup>2</sup>

Exceptionally neat and spacious commercial facility available comprising of offices, board rooms, ablutions, kitchenette, reception area and ample parking bays including basement parking and there's secure yard parking.

This is the old Standard Bank building in Doornfontein measuring 2,111sqm in total under roof. This office unit measuring 624sqm , perfect for a call centre, is situated at the former Standard Bank building in Doornfontein. Situated adjacently to UJ. High visibility on Beit Street and Siemert Road by Ellis Park.