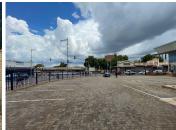

## 43,680 pm

49 Beit Street | Doornfontein | Johannesburg | A grade commercial office for rent in Doornfontein

624 m<sup>2</sup>

Exceptionally neat and spacious commercial facility available comprising of offices, board rooms, ablutions, kitchenette, reception area and ample parking bays including basement parking and there's secure yard parking.

This is the old Standard Bank building in Doornfontein measuring 2,111sqm in total under roof. This office unit measuring 624sqm , perfect for a call centre, is situated at the former Standard Bank building in Doornfontein. Situated adjacently to UJ. High visibility on Beit Street and Siemert Road by Ellis Park.

Situated next to UJ on Beit Street, on the corner of Siemert Road. Close proximity to M1 and M2 North and South.

Lease terms are minimum 3 years at 8% escalation

Gross Monthly Rental R43,680 Ex Vat Lease Period Negotiable Available From Immediately