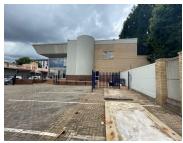

## 43,680 pm

49 Beit Street | Doornfontein | Johannesburg | A grade commercial office for rent in Doornfontein

624 m<sup>2</sup>

Exceptionally neat and spacious commercial facility available comprising of offices, board rooms, ablutions, kitchenette, reception area and ample parking bays including basement parking and there's secure yard parking.

This is the old Standard Bank building in Doornfontein measuring 2,111sqm in total under roof. This office unit measuring 624sqm , perfect for a call centre, is situated at the former Standard Bank building in Doornfontein. Situated adjacently to UJ. High visibility on Beit Street and Siemert Road by Ellis Park.

Situated next to UJ on Beit Street, on the corner of Siemert Road. Close proximity to M1 and M2 North and South.

Lease terms are minimum 3 years at 8% escalation

Gross Monthly Rental R43,680 Ex Vat Lease Period Negotiable Available From Immediately