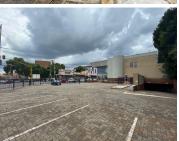

## 43,680 pm

49 Beit Street | Doornfontein | Johannesburg | A grade commercial office for rent in Doornfontein

624 m<sup>2</sup>

Exceptionally neat and spacious commercial facility available comprising of offices, board rooms, ablutions, kitchenette, reception area and ample parking bays including basement parking and there's secure yard parking.

This is the old Standard Bank building in Doornfontein measuring 2,111sqm in total under roof. This office unit measuring 624sqm , perfect for a call centre, is situated at the former Standard Bank building in Doornfontein. Situated adjacently to UJ. High visibility on Beit Street and Siemert Road by Ellis Park.

Situated next to UJ on Beit Street, on the corner of Siemert Road. Close proximity to M1 and M2 North and South.

Lease terms are minimum 3 years at 8% escalation

Gross Monthly Rental R43,680 Ex Vat Lease Period Negotiable Available From Immediately