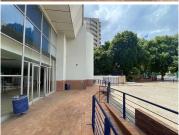

## 43,680 pm

49 Beit Street | Doornfontein | Johannesburg | A grade commercial office for rent in Doornfontein

624 m<sup>2</sup>

Exceptionally neat and spacious commercial facility available comprising of offices, board rooms, ablutions, kitchenette, reception area and ample parking bays including basement parking and there's secure yard parking.

This is the old Standard Bank building in Doornfontein measuring 2,111sqm in total under roof. This office unit measuring 624sqm , perfect for a call centre, is situated at the former Standard Bank building in Doornfontein. Situated adjacently to UJ. High visibility on Beit Street and Siemert Road by Ellis Park.