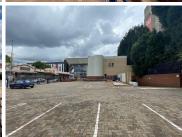

## 43,680 pm

49 Beit Street | Doornfontein | Johannesburg | A grade commercial office for rent in Doornfontein

624 m<sup>2</sup>

Exceptionally neat and spacious commercial facility available comprising of offices, board rooms, ablutions, kitchenette, reception area and ample parking bays including basement parking and there's secure yard parking.

This is the old Standard Bank building in Doornfontein measuring 2,111sqm in total under roof. This office unit measuring 624sqm , perfect for a call centre, is situated at the former Standard Bank building in Doornfontein. Situated adjacently to UJ. High visibility on Beit Street and Siemert Road by Ellis Park.

Situated next to UJ on Beit Street, on the corner of Siemert Road. Close proximity to M1 and M2 North and South.

Lease terms are minimum 3 years at 8% escalation

Gross Monthly Rental R43,680 Ex Vat Lease Period Negotiable Available From Immediately