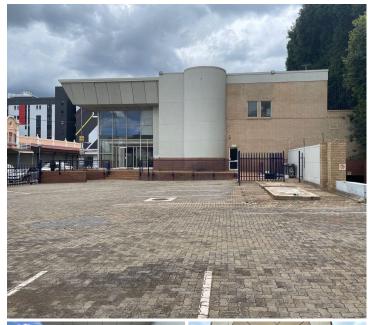

## 43,680 pm

49 Beit Street | Doornfontein | Johannesburg | A grade commercial office for rent in Doornfontein

624 m<sup>2</sup>

Exceptionally neat and spacious commercial facility available comprising of offices, board rooms, ablutions, kitchenette, reception area and ample parking bays including basement parking and there's secure yard parking.

This is the old Standard Bank building in Doornfontein measuring 2,111sqm in total under roof. This office unit measuring 624sqm , perfect for a call centre, is situated at the former Standard Bank building in Doornfontein. Situated adjacently to UJ. High visibility on Beit Street and Siemert Road by Ellis Park.

Situated next to UJ on Beit Street, on the corner of Siemert Road. Close proximity to M1 and M2 North and South.

Lease terms are minimum 3 years at 8% escalation

Gross Monthly Rental R43,680 Ex Vat Lease Period Negotiable Available From Immediately