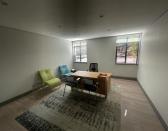

## 🐔 20 m²

Dunkeld office park, situated at 6 North Road, has commercial office space to let in Dunkeld West. This gorgeous office park is far removed from the typical high density office park development. With its stunning extensive lawns and gardens. 20sqm newly built unit has an existing fit out consisting of laminate flooring, standard office lighting as well as excellent natural light flowing though out as well as standard office lighting and air condition. Rental R10 000 excluding VAT.

It is situated just off Jan Smuts Avenue, between Bompas Road and North Road, with access from North Road only

R10,000 Ex Vat Negotiable Immediately

| Floor Size m <sup>2</sup> | 20         | Security         | Yes |
|---------------------------|------------|------------------|-----|
| Parking Bays              | -          | Air Conditioning | Yes |
| Title                     | -          | Generator        | -   |
| Zoning                    | Commercial | Fibre            | -   |