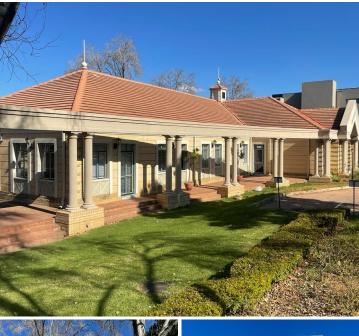

## 🐔 20 m²

Dunkeld office park, situated at 6 North Road, has commercial office space to let in Dunkeld West. This gorgeous office park is far removed from the typical high density office park development. With its stunning extensive lawns and gardens. 20sqm newly built unit has an existing fit out consisting of laminate flooring, standard office lighting as well as excellent natural light flowing though out as well as standard office lighting and air condition. Rental R10 000 excluding VAT.

It is situated just off Jan Smuts Avenue, between Bompas Road and North Road, with access from North Road only

R10,000 Ex Vat Negotiable Immediately

| Floor Size m <sup>2</sup> | 20         | Security         | Yes |
|---------------------------|------------|------------------|-----|
| Parking Bays              | -          | Air Conditioning | Yes |
| Title                     | -          | Generator        | -   |
| Zoning                    | Commercial | Fibre            | -   |