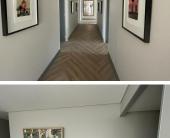

## 🐔 20 m²

Dunkeld office park, situated at 6 North Road, has commercial office space to let in Dunkeld West. This gorgeous office park is far removed from the typical high density office park development. With its stunning extensive lawns and gardens. 20sqm newly built unit has an existing fit out consisting of laminate flooring, standard office lighting as well as excellent natural light flowing though out as well as standard office lighting and air condition. Rental R10 000 excluding VAT.

It is situated just off Jan Smuts Avenue, between Bompas Road and North Road, with access from North Road only

R10,000 Ex Vat Negotiable Immediately

| Floor Size m <sup>2</sup> | 20         | Security         | Yes |
|---------------------------|------------|------------------|-----|
| Parking Bays              | -          | Air Conditioning | Yes |
| Title                     | -          | Generator        | -   |
| Zoning                    | Commercial | Fibre            | -   |