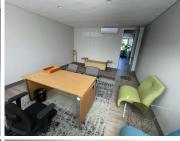

## 🐔 20 m²

Dunkeld office park, situated at 6 North Road, has commercial office space to let in Dunkeld West. This gorgeous office park is far removed from the typical high density office park development. With its stunning extensive lawns and gardens. 20sqm newly built unit has an existing fit out consisting of laminate flooring, standard office lighting as well as excellent natural light flowing though out as well as standard office lighting and air condition. Rental R10 000 excluding VAT.

It is situated just off Jan Smuts Avenue, between Bompas Road and North Road, with access from North Road only

R10,000 Ex Vat Negotiable Immediately

| Floor Size m <sup>2</sup> | 20         | Security         | Yes |
|---------------------------|------------|------------------|-----|
| Parking Bays              | -          | Air Conditioning | Yes |
| Title                     | -          | Generator        | -   |
| Zoning                    | Commercial | Fibre            | -   |