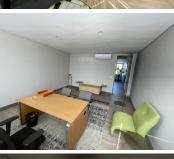

## 🐔 20 m²

Dunkeld office park, situated at 6 North Road, has commercial office space to let in Dunkeld West. This gorgeous office park is far removed from the typical high density office park development. With its stunning extensive lawns and gardens. 20sqm newly built unit has an existing fit out consisting of laminate flooring, standard office lighting as well as excellent natural light flowing though out as well as standard office lighting and air condition. Rental R10 000 excluding VAT.

It is situated just off Jan Smuts Avenue, between Bompas Road and North Road, with access from North Road only

R10,000 Ex Vat Negotiable Immediately

| Floor Size m <sup>2</sup> | 20         | Security         | Yes |
|---------------------------|------------|------------------|-----|
| Parking Bays              | -          | Air Conditioning | Yes |
| Title                     | -          | Generator        | -   |
| Zoning                    | Commercial | Fibre            | -   |