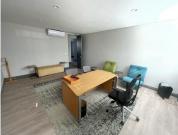

## 🐔 20 m²

Dunkeld office park, situated at 6 North Road, has commercial office space to let in Dunkeld West. This gorgeous office park is far removed from the typical high density office park development. With its stunning extensive lawns and gardens. 20sqm newly built unit has an existing fit out consisting of laminate flooring, standard office lighting as well as excellent natural light flowing though out as well as standard office lighting and air condition. Rental R10 000 excluding VAT.

It is situated just off Jan Smuts Avenue, between Bompas Road and North Road, with access from North Road only

R10,000 Ex Vat Negotiable Immediately

| Floor Size m <sup>2</sup> | 20         | Security         | Yes |
|---------------------------|------------|------------------|-----|
| Parking Bays              | -          | Air Conditioning | Yes |
| Title                     | -          | Generator        | -   |
| Zoning                    | Commercial | Fibre            | -   |