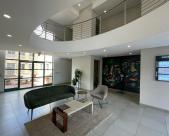

## 🐔 20 m²

Dunkeld office park, situated at 6 North Road, has commercial office space to let in Dunkeld West. This gorgeous office park is far removed from the typical high density office park development. With its stunning extensive lawns and gardens. 20sqm newly built unit has an existing fit out consisting of laminate flooring, standard office lighting as well as excellent natural light flowing though out as well as standard office lighting and air condition. Rental R10 000 excluding VAT.