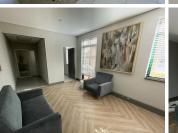

## 🐔 20 m²

Dunkeld office park, situated at 6 North Road, has commercial office space to let in Dunkeld West. This gorgeous office park is far removed from the typical high density office park development. With its stunning extensive lawns and gardens. 20sqm newly built unit has an existing fit out consisting of laminate flooring, standard office lighting as well as excellent natural light flowing though out as well as standard office lighting and air condition. Rental R10 000 excluding VAT.

It is situated just off Jan Smuts Avenue, between Bompas Road and North Road, with access from North Road only

R10,000 Ex Vat Negotiable Immediately

| Floor Size m <sup>2</sup> | 20         | Security         | Yes |
|---------------------------|------------|------------------|-----|
| Parking Bays              | -          | Air Conditioning | Yes |
| Title                     | -          | Generator        | -   |
| Zoning                    | Commercial | Fibre            | -   |