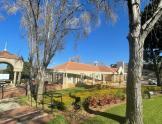

## 🐔 20 m²

Dunkeld office park, situated at 6 North Road, has commercial office space to let in Dunkeld West. This gorgeous office park is far removed from the typical high density office park development. With its stunning extensive lawns and gardens. 20sqm newly built unit has an existing fit out consisting of laminate flooring, standard office lighting as well as excellent natural light flowing though out as well as standard office lighting and air condition. Rental R10 000 excluding VAT.

It is situated just off Jan Smuts Avenue, between Bompas Road and North Road, with access from North Road only

R10,000 Ex Vat Negotiable Immediately

| Floor Size m <sup>2</sup> | 20         | Security         | Yes |
|---------------------------|------------|------------------|-----|
| Parking Bays              | -          | Air Conditioning | Yes |
| Title                     | -          | Generator        | -   |
| Zoning                    | Commercial | Fibre            | -   |