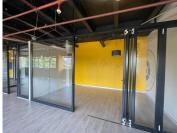

## 190 m<sup>2</sup>

Modern and upmarket mini commercial unit measuring 190sqm available immediately for occupation at R120/sqm plus VAT and utilities as well as R450 per parking bay per month. This office component is fitted and located on the second floor of this prime business building.

Situated in a great location within very close proximity to highways and main roads. There's retail outlets and restaurants within the centre as well. The space is naturally well lit with exquisite features and air-conditioning.