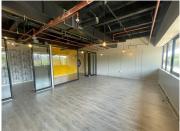

## 190 m<sup>2</sup>

Modern and upmarket mini commercial unit measuring 190sqm available immediately for occupation at R120/sqm plus VAT and utilities as well as R450 per parking bay per month. This office component is fitted and located on the second floor of this prime business building.

Situated in a great location within very close proximity to highways and main roads. There's retail outlets and restaurants within the centre as well. The space is naturally well lit with exquisite features and air-conditioning.