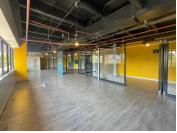

## 190 m<sup>2</sup>

Modern and upmarket mini commercial unit measuring 190sqm available immediately for occupation at R120/sqm plus VAT and utilities as well as R450 per parking bay per month. This office component is fitted and located on the second floor of this prime business building.

Situated in a great location within very close proximity to highways and main roads. There's retail outlets and restaurants within the centre as well. The space is naturally well lit with exquisite features and air-conditioning.