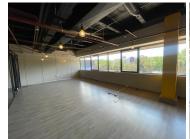

## 190 m<sup>2</sup>

Modern and upmarket mini commercial unit measuring 190sqm available immediately for occupation at R120/sqm plus VAT and utilities as well as R450 per parking bay per month. This office component is fitted and located on the second floor of this prime business building.

Situated in a great location within very close proximity to highways and main roads. There's retail outlets and restaurants within the centre as well. The space is naturally well lit with exquisite features and air-conditioning.