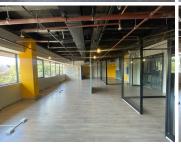

## 190 m<sup>2</sup>

Modern and upmarket mini commercial unit measuring 190sqm available immediately for occupation at R120/sqm plus VAT and utilities as well as R450 per parking bay per month. This office component is fitted and located on the second floor of this prime business building.

Situated in a great location within very close proximity to highways and main roads. There's retail outlets and restaurants within the centre as well. The space is naturally well lit with exquisite features and air-conditioning.