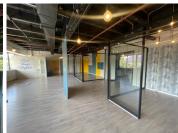

## 190 m<sup>2</sup>

Modern and upmarket mini commercial unit measuring 190sqm available immediately for occupation at R120/sqm plus VAT and utilities as well as R450 per parking bay per month. This office component is fitted and located on the second floor of this prime business building.

Situated in a great location within very close proximity to highways and main roads. There's retail outlets and restaurants within the centre as well. The space is naturally well lit with exquisite features and air-conditioning.