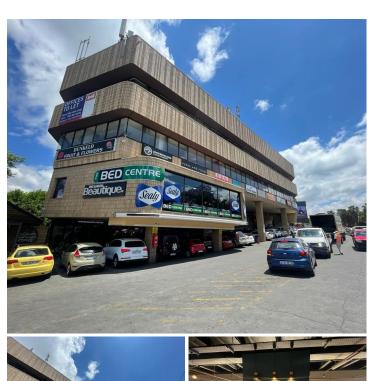

## 22,800 pm

Dunkeld West Centre | Office to let in Denkeld

Situated in a great location within very close proximity to highways and main roads. There's retail outlets and restaurants within the centre as well. The space is naturally well lit with exquisite features and air-conditioning.