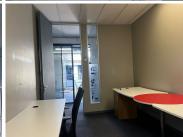

## 3,255 pm

Albury Office Park | Prime Office Space to Let in Dunkeld West

18 m<sup>2</sup>

Albury Office Park has a fully serviced office space measuring 18,60m2 to let for immediate occupation. The unit is spacious with excellent natural light flowing throughout. Rental is R175 per sqm excluding VAT, parking, internet, utilities, furniture, concierge, cleaner, bottomless teas and coffees, fully equipped kitchenettes, maintenance and meeting rooms as well as boardrooms at all Network Space branches.

There is backup power. Basement parking is R850 per month and visitors parking is available. The park includes 24-hour security. The park is well maintained with lovely landscaped gardens

Albury Office Park is situated just off Jan Smuts Avenue and across the road from Hyde Park Shopping Centre with quick and easy access to Sandton and Rosebank commercial nodes.