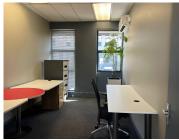

## 3,255 pm

Albury Office Park | Prime Office Space to Let in Dunkeld West

18 m<sup>2</sup>

Albury Office Park has a fully serviced office space measuring 18,60m2 to let for immediate occupation. The unit is spacious with excellent natural light flowing throughout. Rental is R175 per sqm excluding VAT, parking, internet, utilities, furniture, concierge, cleaner, bottomless teas and coffees, fully equipped kitchenettes, maintenance and meeting rooms as well as boardrooms at all Network Space branches.

There is backup power. Basement parking is R850 per month and visitors parking is available. The park includes 24-hour security. The park is well maintained with lovely landscaped gardens

Albury Office Park is situated just off Jan Smuts Avenue and across the road from Hyde Park Shopping Centre with quick and easy access to Sandton and Rosebank commercial nodes.