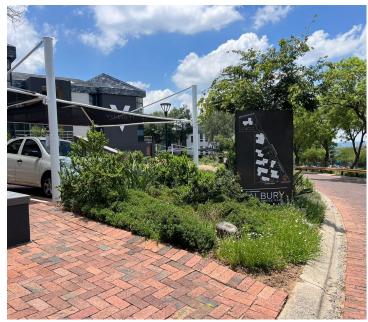

## 3,255 pm

Albury Office Park | Prime Office Space to Let in Dunkeld West

18 m<sup>2</sup>

Albury Office Park has a fully serviced office space measuring 18,60m2 to let for immediate occupation. The unit is spacious with excellent natural light flowing throughout. Rental is R175 per sqm excluding VAT, parking, internet, utilities, furniture, concierge, cleaner, bottomless teas and coffees, fully equipped kitchenettes, maintenance and meeting rooms as well as boardrooms at all Network Space branches.

There is backup power. Basement parking is R850 per month and visitors parking is available. The park includes 24-hour security. The park is well maintained with lovely landscaped gardens

Albury Office Park is situated just off Jan Smuts Avenue and across the road from Hyde Park Shopping Centre with quick and easy access to Sandton and Rosebank commercial nodes.