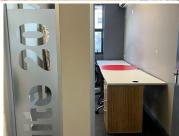

## 2,782 pm

Albury Office Park | Prime Office Space to Let in Dunkeld West

15 m<sup>2</sup>

Albury Office Park has a fully serviced office space measuring 15.90m2 to let for immediate occupation. The unit is spacious with excellent natural light flowing throughout. Rental is R175 per sqm excluding VAT, parking, internet, utilities, furniture, concierge, cleaner, bottomless teas and coffees, fully equipped kitchenettes, maintenance and meeting rooms as well as boardrooms at all Network Space branches.