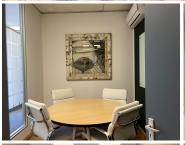

## 2,782 pm

Albury Office Park | Prime Office Space to Let in Dunkeld West

15 m<sup>2</sup>

Albury Office Park has a fully serviced office space measuring 15.90m2 to let for immediate occupation. The unit is spacious with excellent natural light flowing throughout. Rental is R175 per sqm excluding VAT, parking, internet, utilities, furniture, concierge, cleaner, bottomless teas and coffees, fully equipped kitchenettes, maintenance and meeting rooms as well as boardrooms at all Network Space branches.