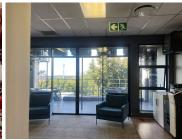

## 2,782 pm

Albury Office Park | Prime Office Space to Let in Dunkeld West

15 m<sup>2</sup>

Albury Office Park has a fully serviced office space measuring 15.90m2 to let for immediate occupation. The unit is spacious with excellent natural light flowing throughout. Rental is R175 per sqm excluding VAT, parking, internet, utilities, furniture, concierge, cleaner, bottomless teas and coffees, fully equipped kitchenettes, maintenance and meeting rooms as well as boardrooms at all Network Space branches.

There is backup power. Basement parking is R850 per month and visitors parking is available. The park includes 24-hour security. The park is well maintained with lovely landscaped gardens

Albury Office Park is situated just off Jan Smuts Avenue and across the road from Hyde Park Shopping Centre with quick and easy access to Sandton and Rosebank commercial nodes.