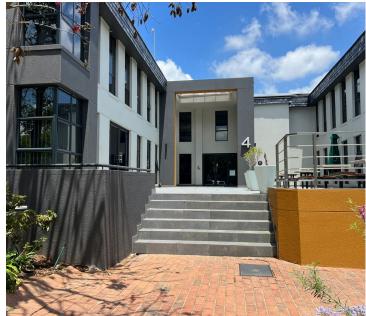

## 2,782 pm

Albury Office Park | Prime Office Space to Let in Dunkeld West

15 m<sup>2</sup>

Albury Office Park has a fully serviced office space measuring 15.90m2 to let for immediate occupation. The unit is spacious with excellent natural light flowing throughout. Rental is R175 per sqm excluding VAT, parking, internet, utilities, furniture, concierge, cleaner, bottomless teas and coffees, fully equipped kitchenettes, maintenance and meeting rooms as well as boardrooms at all Network Space branches.

There is backup power. Basement parking is R850 per month and visitors parking is available. The park includes 24-hour security. The park is well maintained with lovely landscaped gardens

Albury Office Park is situated just off Jan Smuts Avenue and across the road from Hyde Park Shopping Centre with quick and easy access to Sandton and Rosebank commercial nodes.