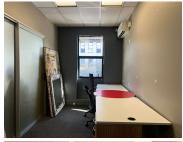

## 2,782 pm

Albury Office Park | Prime Office Space to Let in Dunkeld West

15 m<sup>2</sup>

Albury Office Park has a fully serviced office space measuring 15.90m2 to let for immediate occupation. The unit is spacious with excellent natural light flowing throughout. Rental is R175 per sqm excluding VAT, parking, internet, utilities, furniture, concierge, cleaner, bottomless teas and coffees, fully equipped kitchenettes, maintenance and meeting rooms as well as boardrooms at all Network Space branches.