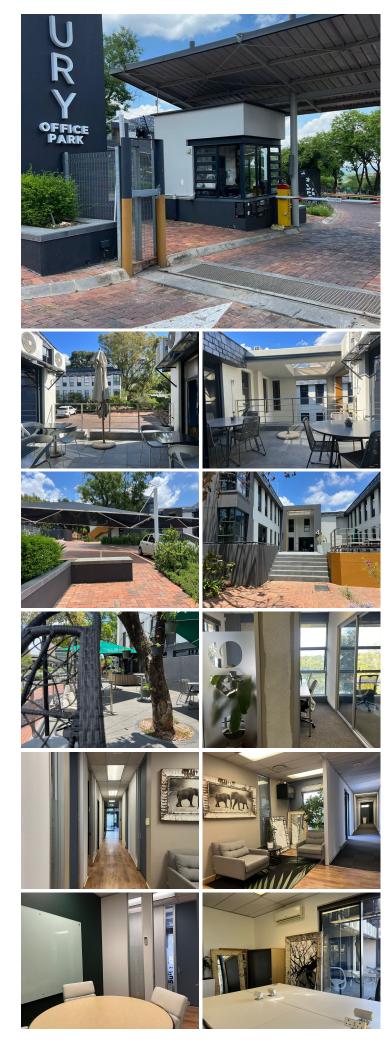

## 3,867 pm

Albury Office Park | Prime Office Space to Let in Dunkeld West

Albury Office Park has a fully serviced office space to let, measuring 22.10m2. The unit is spacious with excellent natural light flowing throughout. Rental is R175 per sqm excluding VAT, parking, internet, utilities, furniture, concierge, cleaner, bottomless teas and coffees, fully equipped kitchenettes, maintenance and meeting rooms as well as boardrooms at all Network Space branches.

There is backup power and 24-hour security. Basement parking is R850 per month and visitors parking is available. The park is well maintained with lovely landscaped gardens.

Albury Office Park is situated just off Jan Smuts Avenue and across the road from Hyde Park Shopping Centre with quick and easy access to Sandton and Rosebank commercial nodes.