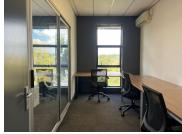

## 16 m<sup>2</sup>

Albury Office Park has a fully serviced office space to let, measuring 16.10m2. The unit is spacious with excellent natural light flowing throughout. Rental is R175 per sqm excluding VAT, parking, internet, utilities, furniture, concierge, cleaner, bottomless teas and coffees, fully equipped kitchenettes, maintenance and meeting rooms as well as boardrooms at all Network Space branches.