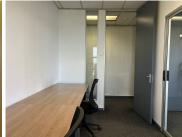

## 16 m<sup>2</sup>

Albury Office Park has a fully serviced office space to let, measuring 16.10m2. The unit is spacious with excellent natural light flowing throughout. Rental is R175 per sqm excluding VAT, parking, internet, utilities, furniture, concierge, cleaner, bottomless teas and coffees, fully equipped kitchenettes, maintenance and meeting rooms as well as boardrooms at all Network Space branches.