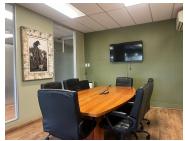

## 3,255 pm

Albury Office Park | Prime Office Space to Let in Dunkeld West

18 m<sup>2</sup>

Albury Office Park has a fully serviced office space to let, measuring 18.60m2. The unit is spacious with excellent natural light flowing throughout. Rental is R175 per sqm excluding VAT, parking, internet, utilities, furniture, concierge, cleaner, bottomless teas and coffees, fully equipped kitchenettes, maintenance and meeting rooms as well as boardrooms at all Network Space branches.