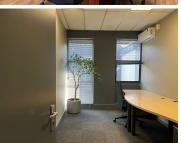

## 3,255 pm

Albury Office Park | Prime Office Space to Let in Dunkeld West

18 m<sup>2</sup>

Albury Office Park has a fully serviced office space to let, measuring 18.60m2. The unit is spacious with excellent natural light flowing throughout. Rental is R175 per sqm excluding VAT, parking, internet, utilities, furniture, concierge, cleaner, bottomless teas and coffees, fully equipped kitchenettes, maintenance and meeting rooms as well as boardrooms at all Network Space branches.

There is backup power and 24-hour security. Basement parking is R850 per month and visitors parking is available. The park is well maintained with lovely landscaped gardens.

Albury Office Park is situated just off Jan Smuts Avenue and across the road from Hyde Park Shopping Centre with quick and easy access to Sandton and Rosebank commercial nodes.