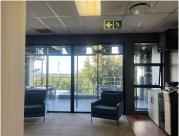

## 3,255 pm

Albury Office Park | Prime Office Space to Let in Dunkeld West

18 m<sup>2</sup>

Albury Office Park has a fully serviced office space to let, measuring 18.60m2. The unit is spacious with excellent natural light flowing throughout. Rental is R175 per sqm excluding VAT, parking, internet, utilities, furniture, concierge, cleaner, bottomless teas and coffees, fully equipped kitchenettes, maintenance and meeting rooms as well as boardrooms at all Network Space branches.