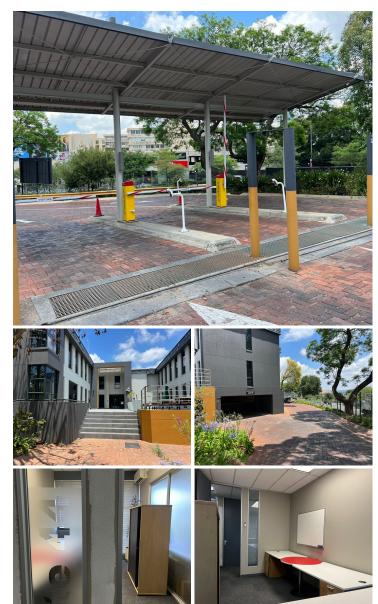

## 3,237 pm

Albury Office Park | Prime Office Space to Let in Dunkeld West

Albury Office Park has a fully serviced office space to let, measuring 18.50m2. The unit is spacious with excellent natural light flowing throughout. Rental is R175 per sqm excluding VAT, parking, internet, utilities, furniture, concierge, cleaner, bottomless teas and coffees, fully equipped kitchenettes, maintenance and meeting rooms as well as boardrooms at all Network Space branches.

There is backup power and 24-hour security. Basement parking is R850 per month and visitors parking is available. The park is well maintained with lovely landscaped gardens.

Albury Office Park is situated just off Jan Smuts Avenue and across the road from Hyde Park Shopping Centre with quick and easy access to Sandton and Rosebank commercial nodes.

| Gross Monthly Rental |
|----------------------|
| Lease Period         |
| Available From       |

R3,237 Ex Vat 12 months Negotiable

| Floor Size m <sup>2</sup> | 18         | Security         | Yes |
|---------------------------|------------|------------------|-----|
| Parking Bays              | -          | Air Conditioning | Yes |
| Title                     | -          | Generator        | -   |
| Zoning                    | Commercial | Fibre            | -   |