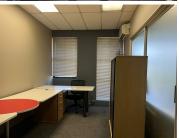

## 3,237 pm

Albury Office Park | Prime Office Space to Let in Dunkeld West

Albury Office Park has a fully serviced office space to let, measuring 18.50m2. The unit is spacious with excellent natural light flowing throughout. Rental is R175 per sqm excluding VAT, parking, internet, utilities, furniture, concierge, cleaner, bottomless teas and coffees, fully equipped kitchenettes, maintenance and meeting rooms as well as boardrooms at all Network Space branches.

| Gross Monthly Rental |
|----------------------|
| Lease Period         |
| Available From       |

R3,237 Ex Vat 12 months Negotiable

| Floor Size m <sup>2</sup> | 18         | Security         | Yes |
|---------------------------|------------|------------------|-----|
| Parking Bays              | -          | Air Conditioning | Yes |
| Title                     | -          | Generator        | -   |
| Zoning                    | Commercial | Fibre            | -   |