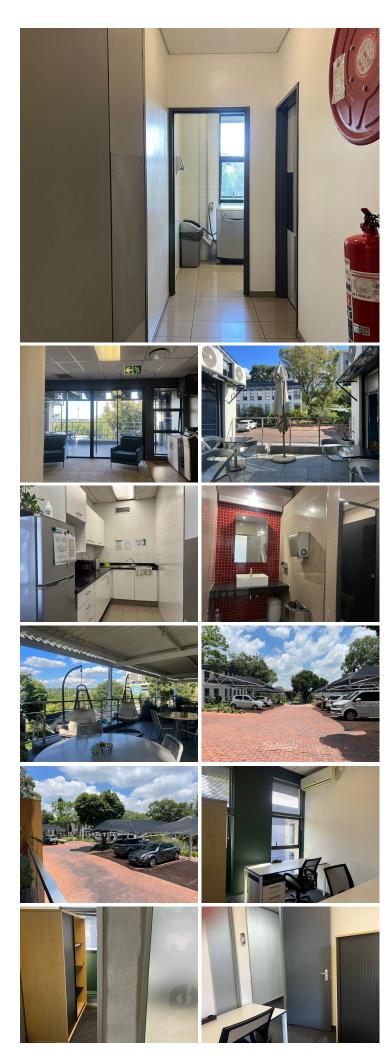

## 1,750 pm

Albury Office Park | Prime Office Space to Let in Dunkeld West

Albury Office Park has a fully serviced office space to let, measuring 10m2. The unit is spacious with excellent natural light flowing throughout. Rental is R175 per sqm excluding VAT, parking, internet, utilities, furniture, concierge, cleaner, bottomless teas and coffees, fully equipped kitchenettes, maintenance and meeting rooms as well as boardrooms at all Network Space branches.

There is backup power and 24-hour security. Basement parking is R850 per month and visitors parking is available. The park is well maintained with lovely landscaped gardens.

Albury Office Park is situated just off Jan Smuts Avenue and across the road from Hyde Park Shopping Centre with quick and easy access to Sandton and Rosebank commercial nodes.