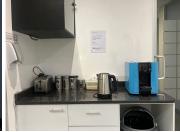

## 3,500 pm

Albury Office Park | Prime Office Space to Let in Dunkeld West

Albury Office Park has a fully serviced office space to let, measuring 20m2. The unit is spacious with excellent natural light flowing throughout. Rental is R175 per sqm excluding VAT, parking, internet, utilities, furniture, concierge, cleaner, bottomless teas and coffees, fully equipped kitchenettes, maintenance and meeting rooms as well as boardrooms at all Network Space branches.