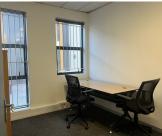

## 3,500 pm

Albury Office Park | Prime Office Space to Let in Dunkeld West

Albury Office Park has a fully serviced office space to let, measuring 20m2. The unit is spacious with excellent natural light flowing throughout. Rental is R175 per sqm excluding VAT, parking, internet, utilities, furniture, concierge, cleaner, bottomless teas and coffees, fully equipped kitchenettes, maintenance and meeting rooms as well as boardrooms at all Network Space branches.