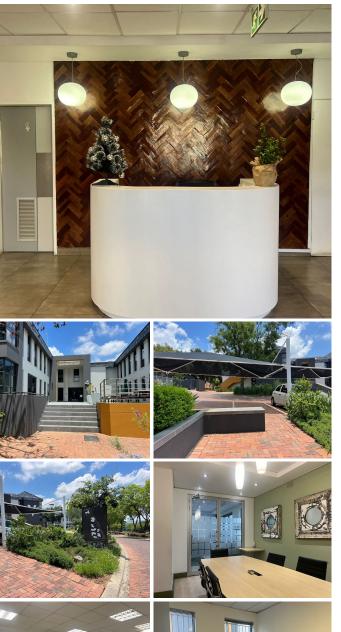

## 3,500 pm

Albury Office Park | Prime Office Space to Let in Dunkeld West

Albury Office Park has a fully serviced office space to let, measuring 20m2. The unit is spacious with excellent natural light flowing throughout. Rental is R175 per sqm excluding VAT, parking, internet, utilities, furniture, concierge, cleaner, bottomless teas and coffees, fully equipped kitchenettes, maintenance and meeting rooms as well as boardrooms at all Network Space branches.

There is backup power and 24-hour security. Basement parking is R850 per month and visitors parking is available. The park is well maintained with lovely landscaped gardens.

Albury Office Park is situated just off Jan Smuts Avenue and across the road from Hyde Park Shopping Centre with quick and easy access to Sandton and Rosebank commercial nodes.