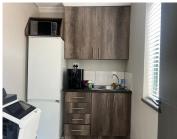

The unit is spacious with standard office lighting and is semifurnished. The kitchen and bathrooms are shared. Rental is R10 000 excluding VAT. Included are rates and taxes, water electricity, fibre and parking. There is ample parking for clients and staff.