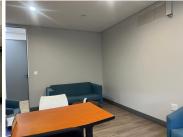

The unit is spacious with standard office lighting and is semifurnished. The kitchen and bathrooms are shared. Rental is R10 000 excluding VAT. Included are rates and taxes, water electricity, fibre and parking. There is ample parking for clients and staff.