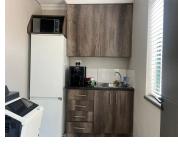

The unit is spacious with standard office lighting and is semifurnished. The kitchen and bathrooms are shared. Rental is R10 000 excluding VAT. Included are rates and taxes, water electricity, fibre and parking. There is ample parking for clients and staff.