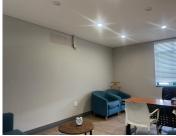

The unit is spacious with standard office lighting and is semifurnished. The kitchen and bathrooms are shared. Rental is R10 000 excluding VAT. Included are rates and taxes, water electricity, fibre and parking. There is ample parking for clients and staff.