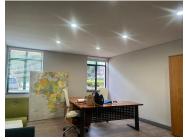

The unit is spacious with standard office lighting and is semifurnished. The kitchen and bathrooms are shared. Rental is R10 000 excluding VAT. Included are rates and taxes, water electricity, fibre and parking. There is ample parking for clients and staff.