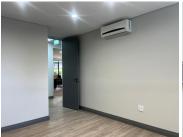

The unit is spacious with standard office lighting and is semifurnished. The kitchen and bathrooms are shared. Rental is R10 000 excluding VAT. Included are rates and taxes, water electricity, fibre and parking. There is ample parking for clients and staff.