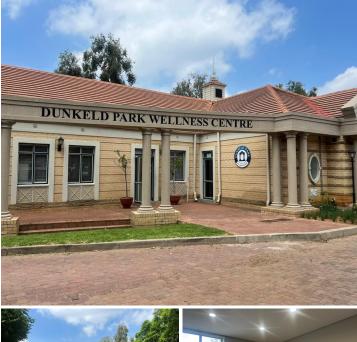

## 10,000 pm

Wellness Centre | Premium Medical Suite to Let in Dunkeld West

15 m<sup>2</sup>

A premium medical suite measuring 15sqm is available to let immediately. The Wellness Centre is situated in close proximity to Hyde Park Corner, all main arterial routes and other amenities in the area.

The unit is spacious with standard office lighting and is semifurnished. The kitchen and bathrooms are shared. Rental is R10 000 excluding VAT. Included are rates and taxes, water electricity, fibre and parking. There is ample parking for clients and staff.