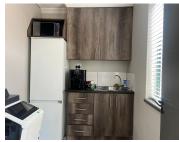

The unit is spacious with standard office lighting and is semifurnished. The kitchen and bathrooms are shared. Rental is R10 000 excluding VAT. Included are rates and taxes, water electricity, fibre and parking. There is ample parking for clients and staff.