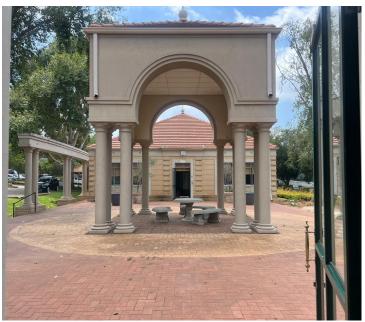

## 10,000 pm

Wellness Centre | Premium Medical Suite to Let in Dunkeld West

15 m<sup>2</sup>

A prime medical suite measuring 15sqm is available to let immediately. The Wellness Centre is situated in close proximity to Hyde Park Corner, all main arterial routes and other amenities in the area.

The unit is spacious with standard office lighting and is semifurnished. The kitchen and bathrooms are shared. Rental is R10 000 excluding VAT. Included are rates and taxes, water electricity, fibre and parking. There is ample parking for clients and staff.