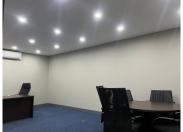

## 10,850 pm

Dunkeld West Wellness Centre | Premium Office Space to Let in Dunkeld West

70 m<sup>2</sup>

This premium ground floor office space is available to let immediately. The unit measuring 70sqm consists of offices, a boardroom, kitchen and ablutions. The space is fully carpeted with excellent natural light flowing throughout, standard lighting and airconditioning. There is ample parking for clients and staff. Rental is R155 per month excluding VAT and utilities.