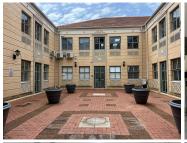

## 10,850 pm

Dunkeld West Wellness Centre | Premium Office Space to Let in Dunkeld West

70 m<sup>2</sup>

This premium ground floor office space is available to let immediately. The unit measuring 70sqm consists of offices, a boardroom, kitchen and ablutions. The space is fully carpeted with excellent natural light flowing throughout, standard lighting and airconditioning. There is ample parking for clients and staff. Rental is R155 per month excluding VAT and utilities.

Dunkeld West Wellness Centre is situated in close proximity to Hyde Park Corner, all main arterial routes and other amenities in the area.

Gross Monthly Rental R10,850 Ex Vat Lease Period 12 months Available From Immediately