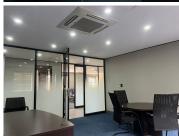

## 10,850 pm

Dunkeld West Wellness Centre | Premium Office Space to Let in Dunkeld West

70 m<sup>2</sup>

This premium ground floor office space is available to let immediately. The unit measuring 70sqm consists of offices, a boardroom, kitchen and ablutions. The space is fully carpeted with excellent natural light flowing throughout, standard lighting and airconditioning. There is ample parking for clients and staff. Rental is R155 per month excluding VAT and utilities.