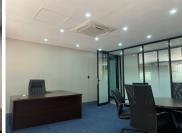

## 10,850 pm

Dunkeld West Wellness Centre | Premium Office Space to Let in Dunkeld West

70 m<sup>2</sup>

This premium ground floor office space is available to let immediately. The unit measuring 70sqm consists of offices, a boardroom, kitchen and ablutions. The space is fully carpeted with excellent natural light flowing throughout, standard lighting and airconditioning. There is ample parking for clients and staff. Rental is R155 per month excluding VAT and utilities.