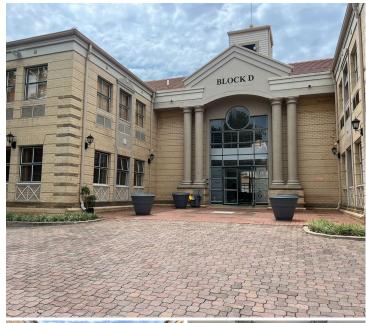

## 10,850 pm

Dunkeld West Wellness Centre | Premium Office Space to Let in Dunkeld West

70 m<sup>2</sup>

This premium ground floor office space is available to let immediately. The unit measuring 70sqm consists of offices, a boardroom, kitchen and ablutions. The space is fully carpeted with excellent natural light flowing throughout, standard lighting and airconditioning. There is ample parking for clients and staff. Rental is R155 per month excluding VAT and utilities.

Dunkeld West Wellness Centre is situated in close proximity to Hyde Park Corner, all main arterial routes and other amenities in the area.

Gross Monthly Rental R10,850 Ex Vat Lease Period 12 months Available From Immediately