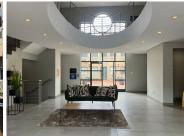

## 10,850 pm

Dunkeld West Wellness Centre | Premium Office Space to Let in Dunkeld West

70 m<sup>2</sup>

This premium ground floor office space is available to let immediately. The unit measuring 70sqm consists of offices, a boardroom, kitchen and ablutions. The space is fully carpeted with excellent natural light flowing throughout, standard lighting and airconditioning. There is ample parking for clients and staff. Rental is R155 per month excluding VAT and utilities.