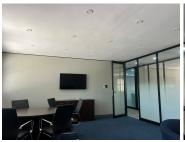

## 10,850 pm

Dunkeld West Wellness Centre | Premium Office Space to Let in Dunkeld West

70 m<sup>2</sup>

This premium ground floor office space is available to let immediately. The unit measuring 70sqm consists of offices, a boardroom, kitchen and ablutions. The space is fully carpeted with excellent natural light flowing throughout, standard lighting and airconditioning. There is ample parking for clients and staff. Rental is R155 per month excluding VAT and utilities.