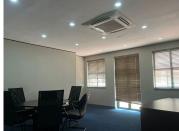

## 10,850 pm

Dunkeld West Wellness Centre | Premium Office Space to Let in Dunkeld West

70 m<sup>2</sup>

This premium ground floor office space is available to let immediately. The unit measuring 70sqm consists of offices, a boardroom, kitchen and ablutions. The space is fully carpeted with excellent natural light flowing throughout, standard lighting and airconditioning. There is ample parking for clients and staff. Rental is R155 per month excluding VAT and utilities.