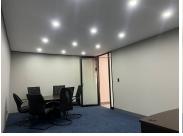

## 10,850 pm

Dunkeld West Wellness Centre | Premium Office Space to Let in Dunkeld West

70 m<sup>2</sup>

This premium ground floor office space is available to let immediately. The unit measuring 70sqm consists of offices, a boardroom, kitchen and ablutions. The space is fully carpeted with excellent natural light flowing throughout, standard lighting and airconditioning. There is ample parking for clients and staff. Rental is R155 per month excluding VAT and utilities.