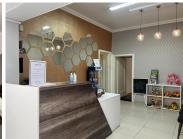

## 7,600 pm

Dunkeld West Medical Centre | Office Space to Let in Dunkeld West

16 m<sup>2</sup>

This prime office space measuring 16sqm is available to Let immediately. The building is located on a busy road with high visibility. The office area is spacious with great natural lighting. The kitchen and bathrooms are shared. The centre has full time security and ample parking. Rental is R7600 excluding VAT and utilities. The Medical Centre is close to all main arterial routes, shops and other amenities in the area.