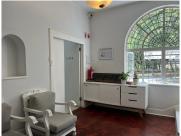

## 7,600 pm

Dunkeld West Medical Centre | Office Space to Let in Dunkeld West

16 m<sup>2</sup>

This prime office space measuring 16sqm is available to Let immediately. The building is located on a busy road with high visibility. The office area is spacious with great natural lighting. The kitchen and bathrooms are shared. The centre has full time security and ample parking. Rental is R7600 excluding VAT and utilities. The Medical Centre is close to all main arterial routes, shops and other amenities in the area.