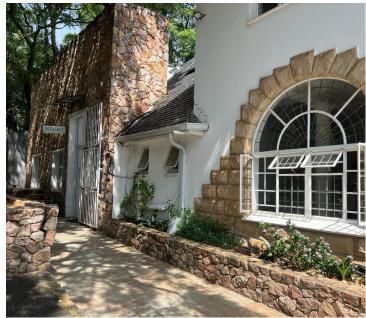

## 7,600 pm

Dunkeld West Medical Centre | Office Space to Let in Dunkeld West

16 m<sup>2</sup>

This prime office space measuring 16sqm is available to Let immediately. The building is located on a busy road with high visibility. The office area is spacious with great natural lighting. The kitchen and bathrooms are shared. The centre has full time security and ample parking. Rental is R7600 excluding VAT and utilities. The Medical Centre is close to all main arterial routes, shops and other amenities in the area.