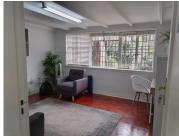

## 7,600 pm

Dunkeld West Medical Centre | Office Space to Let in Dunkeld West

16 m<sup>2</sup>

This prime office space measuring 16sqm is available to Let immediately. The building is located on a busy road with high visibility. The office area is spacious with great natural lighting. The kitchen and bathrooms are shared. The centre has full time security and ample parking. Rental is R7600 excluding VAT and utilities. The Medical Centre is close to all main arterial routes, shops and other amenities in the area.