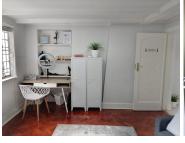

## 7,600 pm

Dunkeld West Medical Centre | Office Space to Let in Dunkeld West

16 m<sup>2</sup>

This prime office space measuring 16sqm is available to Let immediately. The building is located on a busy road with high visibility. The office area is spacious with great natural lighting. The kitchen and bathrooms are shared. The centre has full time security and ample parking. Rental is R7600 excluding VAT and utilities. The Medical Centre is close to all main arterial routes, shops and other amenities in the area.