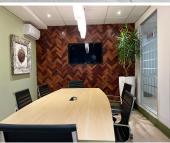

## 🐔 20 m²

Albury Office Park has a fully serviced ground floor office space to let, measuring 20.80m2. The unit is spacious with excellent natural light flowing throughout. Rental is R175 per sqm excluding VAT and utilities. There is backup power and 24-hour security. There is ample parking available.

The park is well-maintained with lovely landscaped gardens. Albury Office Park is situated just off Jan Smuts Avenue and across the road from Hyde Park Shopping Centre with quick and easy access to Sandton and Rosebank commercial nodes.