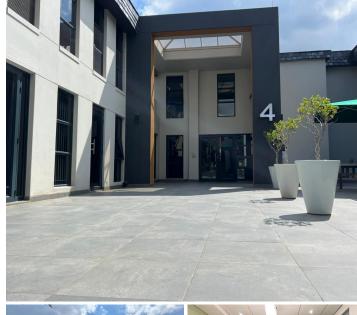

## 🐔 20 m²

Albury Office Park has a fully serviced ground floor office space to let, measuring 20.80m2. The unit is spacious with excellent natural light flowing throughout. Rental is R175 per sqm excluding VAT and utilities. There is backup power and 24-hour security. There is ample parking available.

The park is well-maintained with lovely landscaped gardens. Albury Office Park is situated just off Jan Smuts Avenue and across the road from Hyde Park Shopping Centre with quick and easy access to Sandton and Rosebank commercial nodes.