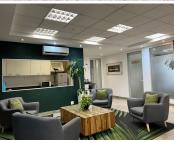

## 🐔 20 m²

Albury Office Park has a fully serviced ground floor office space to let, measuring 20.80m2. The unit is spacious with excellent natural light flowing throughout. Rental is R175 per sqm excluding VAT and utilities. There is backup power and 24-hour security. There is ample parking available.

The park is well-maintained with lovely landscaped gardens. Albury Office Park is situated just off Jan Smuts Avenue and across the road from Hyde Park Shopping Centre with quick and easy access to Sandton and Rosebank commercial nodes.