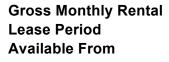

## 🐔 16 m²

Albury Office Park has a fully serviced ground floor office space to let, measuring 16.70m2. The unit is spacious with excellent natural light flowing throughout. Rental is R175 per sqm excluding VAT and utilities. There is backup power and 24-hour security. There is ample parking available. The park is well-maintained with lovely landscaped gardens.

Albury Office Park is situated just off Jan Smuts Avenue and across the road from Hyde Park Shopping Centre with quick and easy access to Sandton and Rosebank commercial nodes.

R2,922 Ex Vat 12 months Negotiable