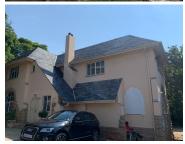

## 9,000 pm

Dunkeld Medical Centre | Prime Medical Space to Let in Dunkeld West

12 m<sup>2</sup>

This 12m² medical room on the first floor of Dunkeld Medical Centre is available for R9,000 per month, including utilities, solar power, Wi-Fi, and parking. The space features neat flooring, standard office lighting, natural light, and shared ablution and kitchen facilities.

Located at 257 Jan Smuts Avenue, Dunkeld Medical Centre offers easy access to major roads and public transportation. The area is vibrant, with nearby shops, cafés, and restaurants, providing convenience for breaks and meetings. This prime location ensures a safe, tranquil environment for your practice.