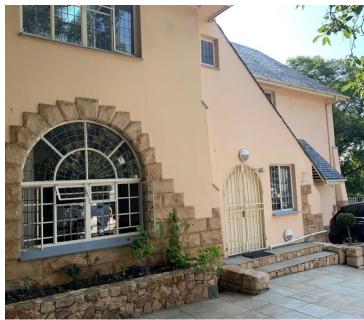

## 9,000 pm

Dunkeld Medical Centre | Prime Medical Space to Let in Dunkeld West

12 m<sup>2</sup>

This 12m² medical room on the first floor of Dunkeld Medical Centre is available for R9,000 per month, including utilities, solar power, Wi-Fi, and parking. The space features neat flooring, standard office lighting, natural light, and shared ablution and kitchen facilities.

Located at 257 Jan Smuts Avenue, Dunkeld Medical Centre offers easy access to major roads and public transportation. The area is vibrant, with nearby shops, cafés, and restaurants, providing convenience for breaks and meetings. This prime location ensures a safe, tranquil environment for your practice.