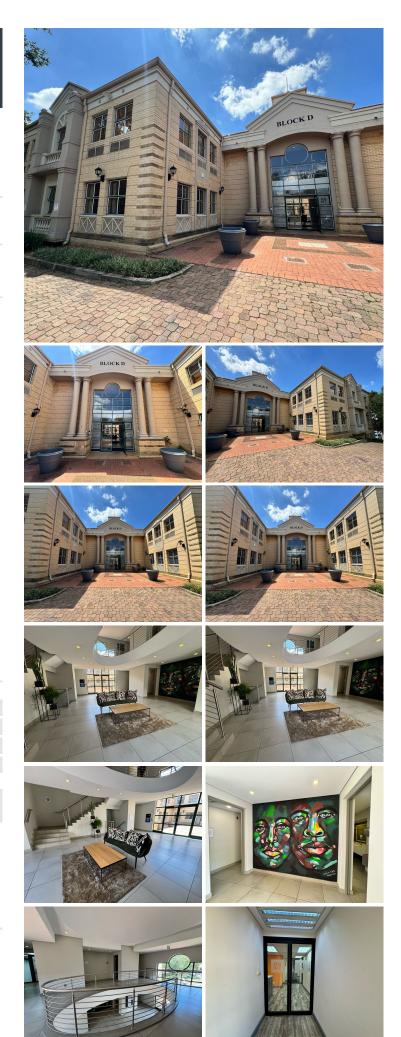

## 442 m<sup>2</sup>

This premium ground floor office space is available to let immediately. The unit measuring 442sqm consists of offices, a boardroom, kitchen and ablutions. The space is fully carpeted with excellent natural light flowing throughout, standard lighting and airconditioning. There is ample parking for clients and staff. Rental is R165 per month excluding VAT and utilities. Furniture is at an additional rate of R22.50 per sqm.

Dunkeld Park is situated in close proximity to Hyde Park Corner, all main arterial routes and other amenities in the area.

#### **Gross Monthly Rental** Lease Period Available From

R72,930 Ex Vat 12 months Immediately

| Floor Size m <sup>2</sup> | 442        | Security         | Yes |
|---------------------------|------------|------------------|-----|
| Parking Bays              | -          | Air Conditioning | Yes |
| Title                     | -          | Generator        | -   |
| Zoning                    | Commercial | Fibre            | -   |