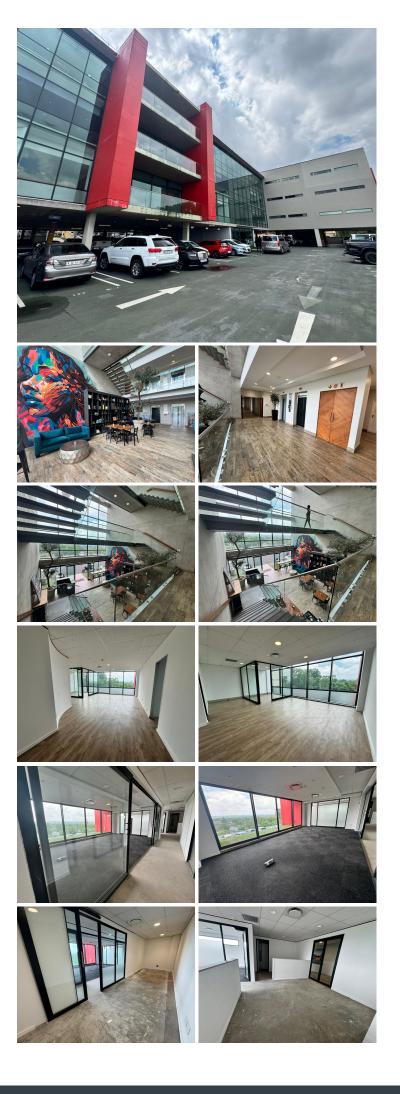

## 39,658 pm

Premium Office Space to Let at 1 Bompass Road, Dunkeld West, Johannesburg

Located in the sought-after Dunkeld West area, this 251sqm office space on the first floor of 1 Bompass Road is available for rent at R158 per sqm (excluding VAT and utilities). Designed for functionality and comfort, the space features a mix of open-plan and partitioned offices, ensuring an ideal balance between collaboration and privacy. Standard lighting and ample natural light create a bright and productive work environment, while air conditioning enhances year-round comfort. A dedicated kitchen adds convenience, and the expansive windows offer breathtaking views of the Johannesburg skyline. Ample parking is available for both employees and visitors.

| Gross Monthly Rental | R39, |
|----------------------|------|
| Lease Period         | 12 m |
| Available From       | Imme |

R39,658 Ex Vat 12 months Immediately

| Floor Size m <sup>2</sup> | 251        | Security         | Yes |
|---------------------------|------------|------------------|-----|
| Parking Bays              | -          | Air Conditioning | Yes |
| Title                     | -          | Generator        | -   |
| Zoning                    | Commercial | Fibre            | -   |