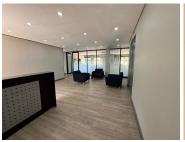

## 226 m<sup>2</sup>

Discover a versatile 226m² ground-floor office space located at the prestigious Dunkeld Park, 6 North Road, Dunkeld West. This well-maintained space offers a professional and comfortable environment for your business, featuring a mix of laminate and carpeted floors, standard lighting, abundant natural light, and air-conditioning to ensure a productive workspace. With ample parking, backup power and borehole water.