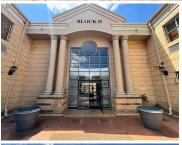

## 226 m<sup>2</sup>

Discover a versatile 226m² ground-floor office space located at the prestigious Dunkeld Park, 6 North Road, Dunkeld West. This well-maintained space offers a professional and comfortable environment for your business, featuring a mix of laminate and carpeted floors, standard lighting, abundant natural light, and air-conditioning to ensure a productive workspace. With ample parking, backup power and borehole water.

Situated in the sought-after area of Dunkeld West, this property is conveniently located near major transport routes, up scale shopping destinations, and dining options. The area offers a blend of tranquillity and accessibility, making it ideal for professionals seeking a central yet peaceful office environment. Tenants benefit from the thriving business community, excellent amenities, and proximity to neighbouring hubs such as Rosebank and Sandton. This office space is available immediately at R165/m² excluding VAT and utilities.