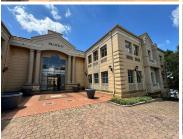

## 226 m<sup>2</sup>

Discover a versatile 226m² ground-floor office space located at the prestigious Dunkeld Park, 6 North Road, Dunkeld West. This well-maintained space offers a professional and comfortable environment for your business, featuring a mix of laminate and carpeted floors, standard lighting, abundant natural light, and air-conditioning to ensure a productive workspace. With ample parking, backup power and borehole water.

Situated in the sought-after area of Dunkeld West, this property is conveniently located near major transport routes, up scale shopping destinations, and dining options. The area offers a blend of tranquillity and accessibility, making it ideal for professionals seeking a central yet peaceful office environment. Tenants benefit from the thriving business community, excellent amenities, and proximity to neighbouring hubs such as Rosebank and Sandton. This office space is available immediately at R165/m² excluding VAT and utilities.