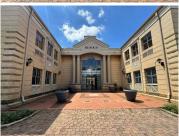

## 226 m<sup>2</sup>

Discover a versatile 226m² ground-floor office space located at the prestigious Dunkeld Park, 6 North Road, Dunkeld West. This well-maintained space offers a professional and comfortable environment for your business, featuring a mix of laminate and carpeted floors, standard lighting, abundant natural light, and air-conditioning to ensure a productive workspace. With ample parking, backup power and borehole water.

Situated in the sought-after area of Dunkeld West, this property is conveniently located near major transport routes, up scale shopping destinations, and dining options. The area offers a blend of tranquillity and accessibility, making it ideal for professionals seeking a central yet peaceful office environment. Tenants benefit from the thriving business community, excellent amenities, and proximity to neighbouring hubs such as Rosebank and Sandton. This office space is available immediately at R165/m² excluding VAT and utilities.