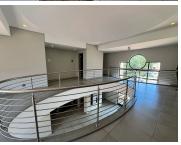

## 226 m<sup>2</sup>

Discover a versatile 226m² ground-floor office space located at the prestigious Dunkeld Park, 6 North Road, Dunkeld West. This well-maintained space offers a professional and comfortable environment for your business, featuring a mix of laminate and carpeted floors, standard lighting, abundant natural light, and air-conditioning to ensure a productive workspace. With ample parking, backup power and borehole water.

Situated in the sought-after area of Dunkeld West, this property is conveniently located near major transport routes, up scale shopping destinations, and dining options. The area offers a blend of tranquillity and accessibility, making it ideal for professionals seeking a central yet peaceful office environment. Tenants benefit from the thriving business community, excellent amenities, and proximity to neighbouring hubs such as Rosebank and Sandton. This office space is available immediately at R165/m² excluding VAT and utilities.