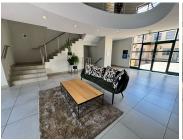

## 226 m<sup>2</sup>

Discover a versatile 226m² ground-floor office space located at the prestigious Dunkeld Park, 6 North Road, Dunkeld West. This well-maintained space offers a professional and comfortable environment for your business, featuring a mix of laminate and carpeted floors, standard lighting, abundant natural light, and air-conditioning to ensure a productive workspace. With ample parking, backup power and borehole water.