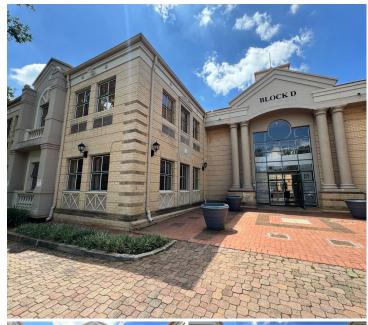

## 226 m<sup>2</sup>

Discover a versatile 226m² ground-floor office space located at the prestigious Dunkeld Park, 6 North Road, Dunkeld West. This well-maintained space offers a professional and comfortable environment for your business, featuring a mix of laminate and carpeted floors, standard lighting, abundant natural light, and air-conditioning to ensure a productive workspace. With ample parking, backup power and borehole water.

Situated in the sought-after area of Dunkeld West, this property is conveniently located near major transport routes, up scale shopping destinations, and dining options. The area offers a blend of tranquillity and accessibility, making it ideal for professionals seeking a central yet peaceful office environment. Tenants benefit from the thriving business community, excellent amenities, and proximity to neighbouring hubs such as Rosebank and Sandton. This office space is available immediately at R165/m² excluding VAT and utilities.