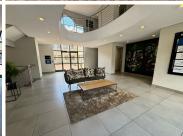

## 226 m<sup>2</sup>

Discover a versatile 226m² ground-floor office space located at the prestigious Dunkeld Park, 6 North Road, Dunkeld West. This well-maintained space offers a professional and comfortable environment for your business, featuring a mix of laminate and carpeted floors, standard lighting, abundant natural light, and air-conditioning to ensure a productive workspace. With ample parking, backup power and borehole water.