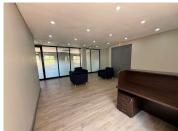

## 226 m<sup>2</sup>

Discover a versatile 226m² ground-floor office space located at the prestigious Dunkeld Park, 6 North Road, Dunkeld West. This well-maintained space offers a professional and comfortable environment for your business, featuring a mix of laminate and carpeted floors, standard lighting, abundant natural light, and air-conditioning to ensure a productive workspace. With ample parking, backup power and borehole water.