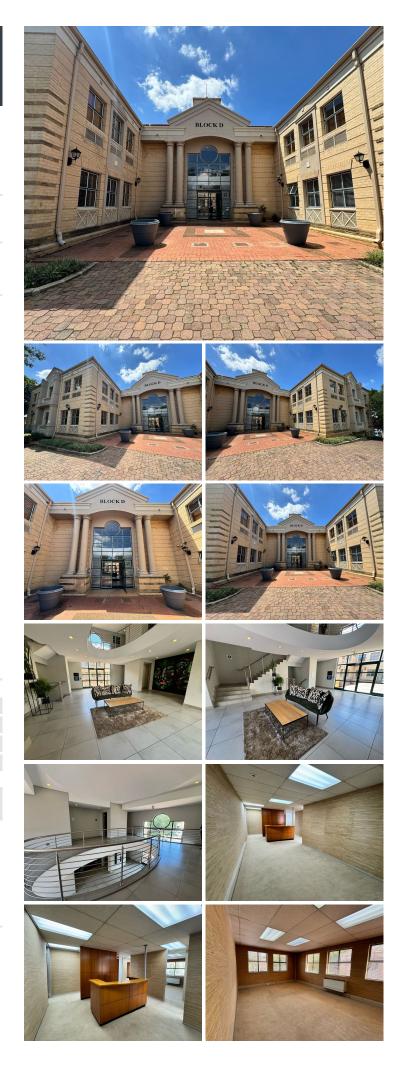

## 😭 162 m²

Discover a versatile 162m<sup>2</sup> ground-floor office space located at the prestigious Dunkeld Park, 6 North Road, Dunkeld West. This wellmaintained space offers a professional and comfortable environment for your business, featuring carpeted floors, standard lighting, abundant natural light, and air-conditioning to ensure a productive workspace. With ample parking, backup power and borehole water.

Situated in the sought-after area of Dunkeld West, this property is conveniently located near major transport routes, up scale shopping destinations, and dining options. The area offers a blend of tranquillity and accessibility, making it ideal for professionals seeking a central yet peaceful office environment. Tenants benefit from the thriving business community, excellent amenities, and proximity to neighbouring hubs such as Rosebank and Sandton. This office space is available immediately at R165/m<sup>2</sup> excluding VAT and utilities.

#### Gross Monthly Rental Lease Period Available From

R26,730 Ex Vat 12 months Immediately

| Floor Size m <sup>2</sup> | 162        | Security         | Yes |
|---------------------------|------------|------------------|-----|
| Parking Bays              | -          | Air Conditioning | Yes |
| Title                     | -          | Generator        | -   |
| Zoning                    | Commercial | Fibre            | -   |